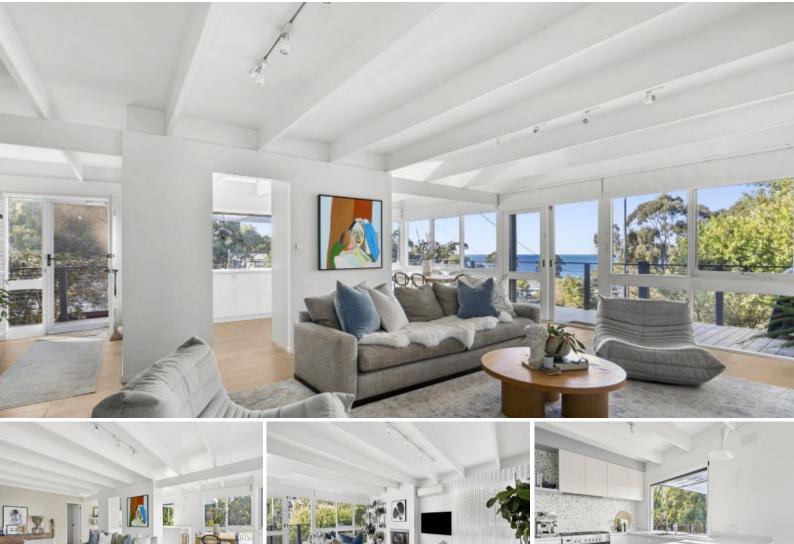

## QUINTESSENTIAL LORNE BEACH HOUSE - THE PERFECT PAC...

Centrally located in the Swing Bridge precinct of Lorne with beach and town amenities a short walk away

This light filled home has been fully renovated by Interior Stylist, Tammy Nathan. Move right in with absolutely nothing to do but enjoy wintery nights by the open fire and summer days with family and friends on the large north facing entertainers deck.

Every detail has been well considered and perfectly balanced in this home by paying respect to its beach house roots whilst providing every modern convenience.

Sit at the kitchens hydraulic lift window bar, offering direct kitchen access to the deck area. Enjoy the free standing bath in the beautifully appointed main bathroom. Take in the ocean and beach views from multiple decks or play with the kids in the grassed rear yard.