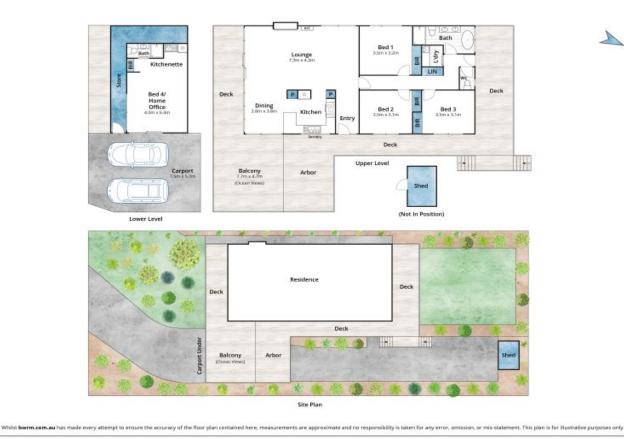

Every detail has been well considered and perfectly balanced in this home by paying respect to its beach house roots whilst providing every modern convenience.

Sit at the kitchens hydraulic lift window bar, offering direct kitchen access to the deck area. Enjoy the free standing bath in the beautifully appointed main bathroom. Take in the ocean and beach views from multiple decks or play with the kids in the grassed rear yard.