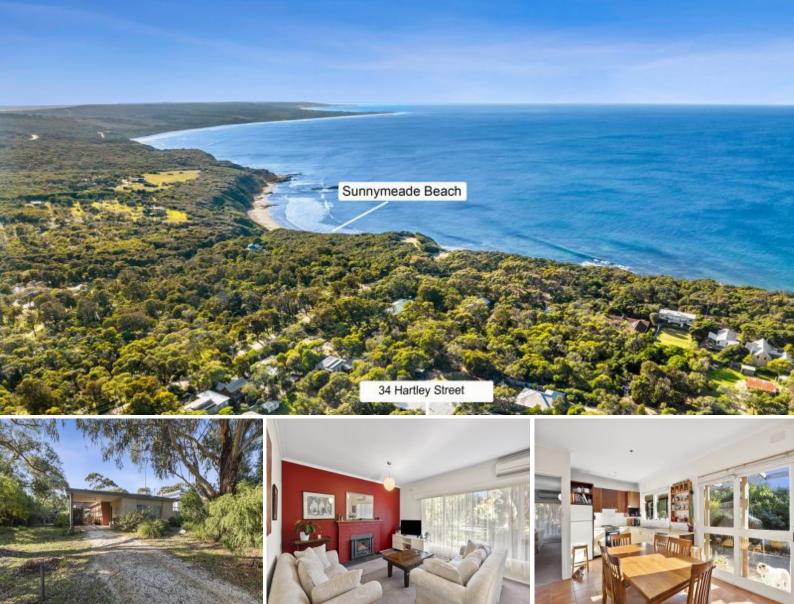

## 34 Hartley Street Aireys Inlet, VIC

## 300m TO SUNNYMEADE AND ON 1000M2 OF FLAT LAND

This character laden house is located on the highly sought after beachside of the Great Ocean Road, only around 300m from the Sunnymeade Beach carpark. Originally built in the 1960s this appealing brick dwelling has stood the test of time.

The single storey house has a light and bright north aspect with midday sun flooding the kitchen/dining area. Three well sized bedrooms, separate bathroom with bath and shower, a separate lounge room with built-in wood heater and r/c air con, and a country style kitchen.

On a flat generous block of around 1000m2 which makes this property all the more desirable.

Park the car and walk to all of Aireys Inlet's amenities with ease from this superbly located property.

James Worssam 0418 585 815 **Karen Stribling** 0439 650 838