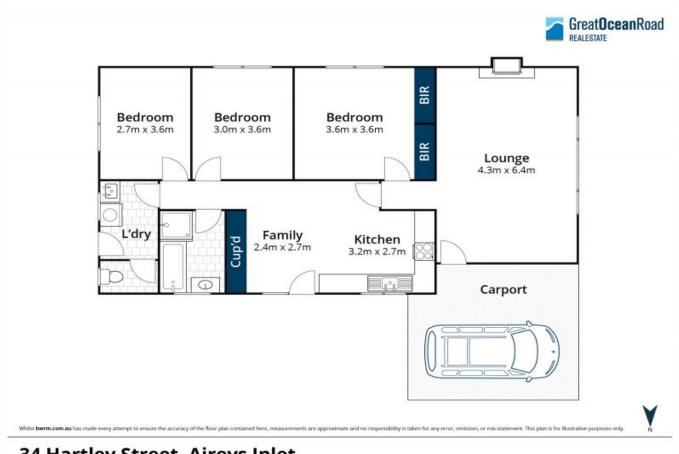

The single storey house has a light and bright north aspect with midday sun flooding the kitchen/dining area. Three well sized bedrooms, separate bathroom with bath and shower, a separate lounge room with built-in wood heater and r/c air con, and a country style kitchen.