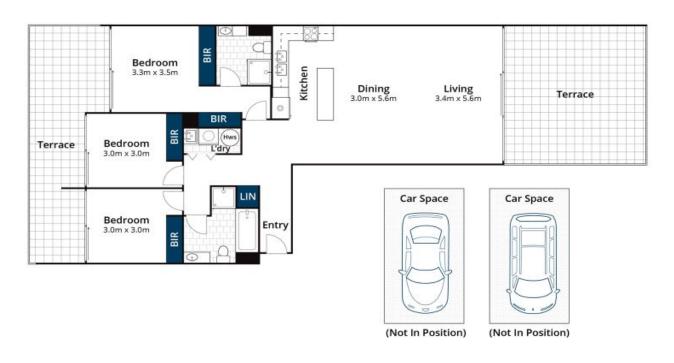

## EFFORTLESS LIFESTYLE IN CENTRAL LORNE LOCATION!

As soon as you enter this expansive, light filled, apartment you are undoubtedly impressed by the spacious floorplan of 127sqm.

Open plan kitchen, dining, lounge, area opens to enormous, terrace front and rear totalling 53 sqm. Stylish kitchen with European appliances and stone bench tops.

3 large bedrooms, master with ensuite all opening onto rear courtyard capturing beautiful afternoon sun with direct access to street level. Enjoy the easy lifestyle with outdoor swimming pool, secure underground parking (2 side by side car spaces) large storage cage and lift access to your front door.

UNDER CONTRACT

**Tyrone Provan** 0405 124 799

**Karen Stribling** 0439 650 838

•••

re, measurements are approximate and no responsibility is taken for any error, omission, or mis-statement. This plan is for illustrative purposes only.

37/4 Smith Street, Lorne

Whilst bwrm.com.au has made every attempt to ensure the accuracy of the floor p