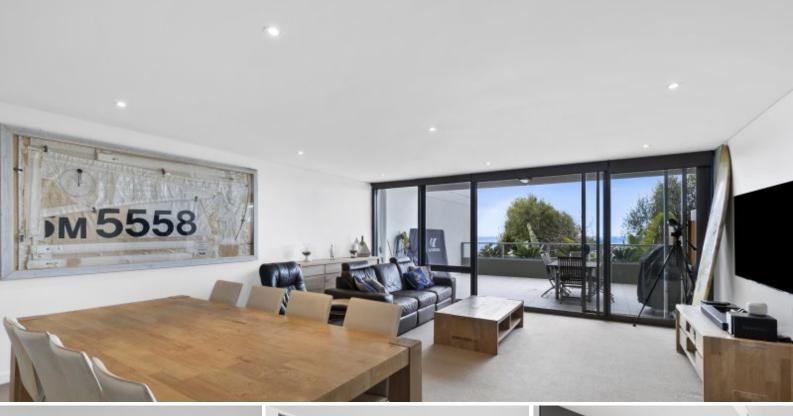

## EFFORTLESS LIFESTYLE IN CENTRAL LORNE LOCATION!

As soon as you enter this expansive, light filled, apartment you are undoubtedly impressed by the spacious floorplan of 127sqm.

Open plan kitchen, dining, lounge, area opens to enormous, terrace front and rear totalling 53 sqm. Stylish kitchen with European appliances and stone bench tops.

3 large bedrooms, master with ensuite all opening onto rear courtyard capturing beautiful afternoon sun with direct access to street level. Enjoy the easy lifestyle with outdoor swimming pool, secure underground parking (2 side by side car spaces) large storage cage and lift access to your front door.