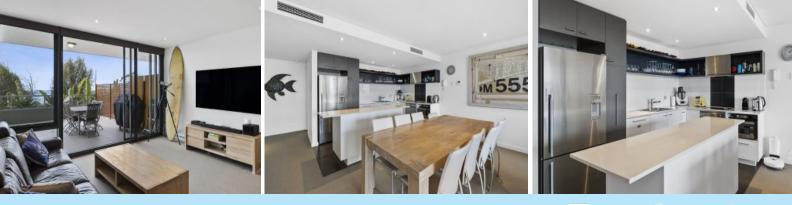

## EFFORTLESS LIFESTYLE IN CENTRAL LORNE LOCATION!

As soon as you enter this expansive, light filled, apartment you are undoubtedly impressed by the spacious floorplan of 127sqm.

Open plan kitchen, dining, lounge, area opens to enormous, terrace front and rear totalling 53 sqm. Stylish kitchen with European appliances and stone bench tops.

3 large bedrooms, master with ensuite all opening onto rear courtyard capturing beautiful afternoon sun with direct access to street level. Enjoy the easy lifestyle with outdoor swimming pool, secure underground parking (2 side by side car spaces) large storage cage and lift access to your front door.