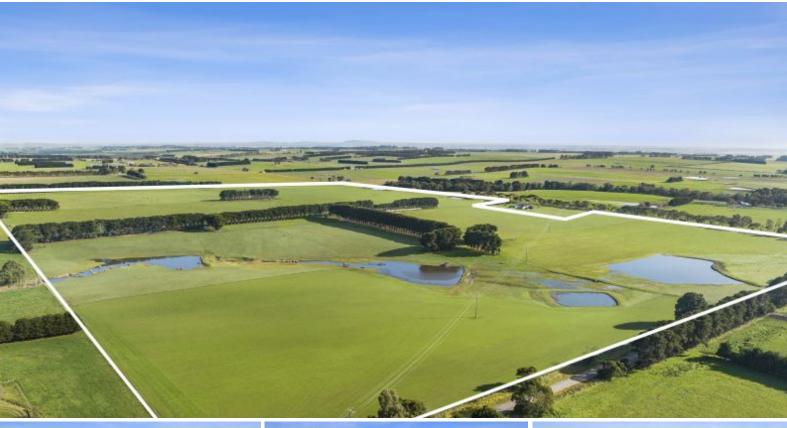

## PRIME AGRICULTURAL PASTURE IN SOUGHT AFTER FARMING...

Meticulously maintained and picturesque grazing pasture spanning a total land size of 194 acres (78ha approx.) set over 2 separate titles, comprising of 9 paddocks secured by electric fencing and currently farming top end beef cattle.

Strategically planted Pines offering wind protection. Outstanding water supply comprising of 6 dams (Registration for irrigation purposes not included in sale).

Numerous desirable house site opportunities (STCA) with power readily available from multiple locations.