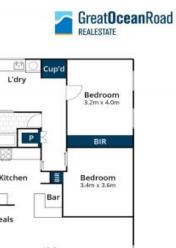

## LOCATION, ORIENTATION AND PROXIMITY

A much loved family home positioned on a north facing allotment of 590 sqm with protection from the elements. No need for the car here with absolutely effortless access to Mountjoy Parade, walk to the "Erskine River Precinct" in seconds not minutes! The original home has been meticulously maintained and on the top level comprises two bedrooms, two bathrooms, home office and an open plan kitchen dining lounge area home to "Merv's Bar" with access to the sunny balcony. Downstairs you'll find a self-contained bedsit / bunkroom ideal to house visitors or ideal teenagers retreat. Plenty of storage in the under house workshop and separate garage. A perfectly comfortable beach house to utilise in the short to mid-term whilst you conjure future development of the idyllic site! With such fantastic proximity to everything Lorne has to offer, you only have one option, relax and enjoy!