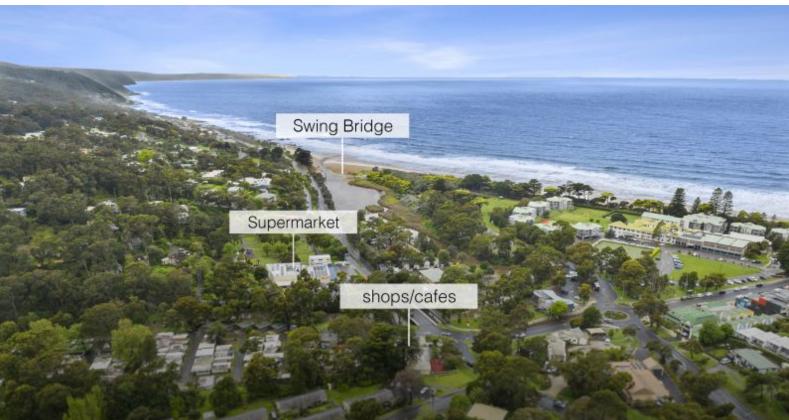

## LOCATION, ORIENTATION AND PROXIMITY

A much loved family home positioned on a north facing allotment of 590 sqm with protection from the elements. No need for the car here with absolutely effortless access to Mountjoy Parade, walk to the "Erskine River Precinct" in seconds not minutes! The original home has been meticulously maintained and on the top level comprises two bedrooms, two bathrooms, home office and an open plan kitchen dining lounge area home to "Merv's Bar" with access to the sunny balcony. Downstairs you'll find a self-contained bedsit / bunkroom ideal to house visitors or ideal teenagers retreat. Plenty of storage in the under house workshop and separate garage. A perfectly comfortable beach house to utilise in the short to mid-term whilst you conjure future development of the idyllic site! With such fantastic proximity to everything Lorne has to offer, you only have one option, relax and enjoy!