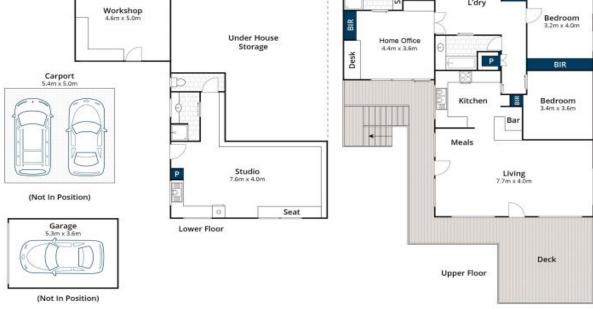

## LOCATION, ORIENTATION AND PROXIMITY

A much loved family home positioned on a north facing allotment of 590 sqm with protection from the elements. No need for the car here with absolutely effortless access to Mountjoy Parade, walk to the "Erskine River Precinct" in seconds not minutes! The original home has been meticulously maintained and on the top level comprises two bedrooms, two bathrooms, home office and an open plan kitchen dining lounge area home to "Merv's Bar" with access to the sunny balcony. Downstairs you'll find a self-contained bedsit / bunkroom ideal to house visitors or ideal teenagers retreat. Plenty of storage in the under house workshop and separate garage. A perfectly comfortable beach house to utilise in the short to mid-term whilst you conjure future development of the idyllic site! With such fantastic proximity to everything Lorne has to offer, you only have one option, relax and enjoy!