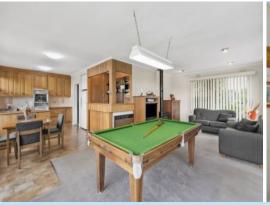

## LOCATION, ORIENTATION AND PROXIMITY

A much loved family home positioned on a north facing allotment of 590 sqm with protection from the elements. No need for the car here with absolutely effortless access to Mountjoy Parade, walk to the "Erskine River Precinct" in seconds not minutes! The original home has been meticulously maintained and on the top level comprises two bedrooms, two bathrooms, home office and an open plan kitchen dining lounge area home to "Merv's Bar" with access to the sunny balcony. Downstairs you'll find a self-contained bedsit / bunkroom ideal to house visitors or ideal teenagers retreat. Plenty of storage in the under house workshop and separate garage. A perfectly comfortable beach house to utilise in the short to mid-term whilst you conjure future development of the idyllic site! With such fantastic proximity to everything Lorne has to offer, you only have one option, relax and enjoy!