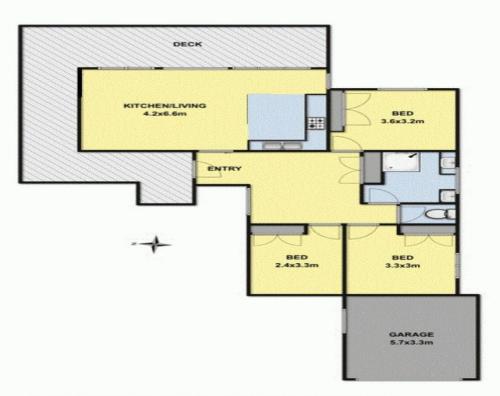

A relaxed open plan living, and dining space opens to a large east facing deck, capturing the morning sun and ocean breeze, the perfect perch to sit back and enjoy the peaceful surrounds, native birdlife, and ocean glimpses. 3 bedrooms, second living space, and an updated kitchen & bathroom with separate toilet provide space to relax and enjoy time with family and friends. Double glazed windows, re clad & insulated walls and a recently replaced r