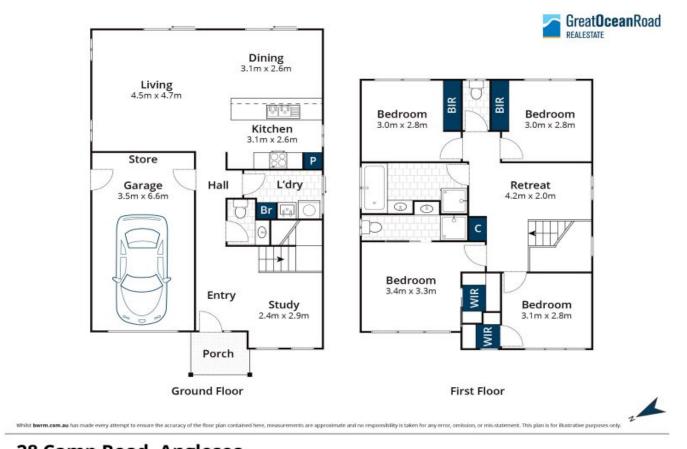

## UNBEATABLE VALUE, PRICED TO SELL!

Look no further if you are seeking low maintenance living in the heart of Anglesea! Situated in a prime "walk-to-every" locale, close to the local primary school, Anglesea village and Coogoorah Park, here is a light-filled contemporary design that guarantees a relaxed coastal lifestyle. The heart of the home is located at the rear and presents a corner contemporary kitchen. Perfect for entertaining, the open plan kitchen, living/dining room flows to an outdoor area and terraced grassed backyard, creating that perfect blend of indoor-outdoor living. Upstairs you'll find the master suite with ensuite and walk in robes, plus three additional bedrooms, a versatile retreat space and a central family bathroom. Enhanced by reverse cycle heating and cooling, ceiling fans in all bedrooms, a single car garage with internal access, outdoor shower, and secure fenced yard. Proximity to Anglesea River, main beach, restaurants, and cafes adds to the appeal of this well-presented beach house. This property is ideal as a lock and leave beach house, permanent home or an investment opportunity. Don't miss out on this excellent opportunity to enter the coastal market, as this property is priced to sell!