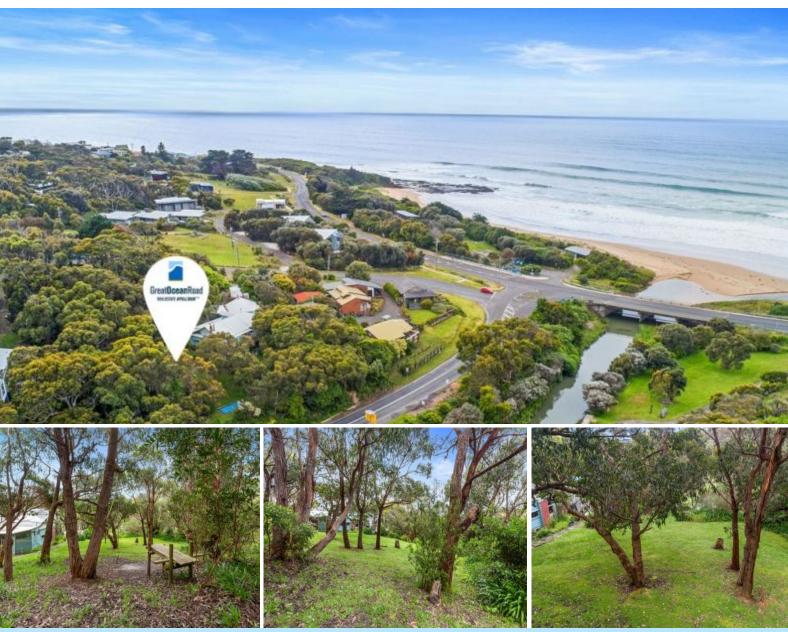

Build and create your very own coastal retreat among the gum trees with river view and filtered ocean views, the outlook into tranquil and well-established flora, comprising birdsong and crisp fresh air which is sure to appease the soul. Create your own private paradise that exudes serenity, calm and coastal view outlooks, the perfect setting for your permanent home or coastal holiday retreat.

So, if you have ever wanted to live so close to the ocean that you can hear it? To be able to go for a swim without getting sand in the car, then this 706m2 (approx.) property could be the blank canvas that you have been searching for.