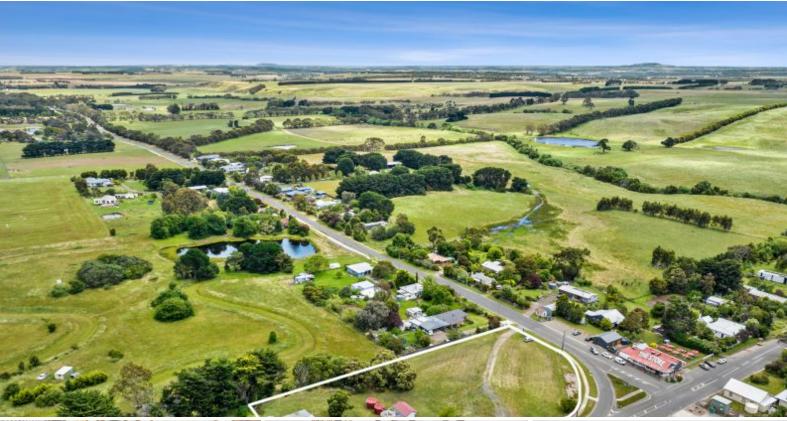

12 Deans Marsh - Lorne Road Deans Marsh, VIC

3

## CORNERED FOR SUCCESS NO MATTER YOUR CHOICE

Live, work and create your own wholesale/retail or hospitality goals with the infrastructure in place.

Develop/subdivide (STCA) and capitalize on the unique 7164 sqm site.

Landbank and lease residential and commercial component for the growth of years to come.

Level freehold title within the township zone, the possibilities are endless for the former home of Martians Caf? and the separate comfortable three-bedroom residence and associated buildings.

If ever a site, and location, was primed for the growth of the coast and the ever-popular hinterland, this is it. Adding to the dimension, and amenity, of the existing building is

Price:

\$1,350,000

Ian Stewart