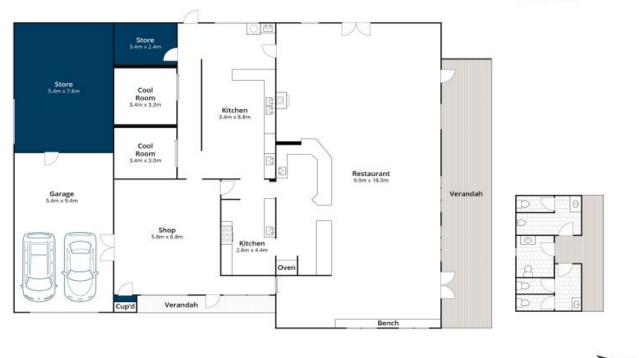

## 12 Deans Marsh - Lorne Road, Deans Marsh

Approx House Area 402m²

~

Approx House Area 89m²

Whits twerm.com.au has made every attempt to ensure the accuracy of the floor plan contained here, measurements are approximate and no responsibility is taken for any error, omission, or reis-statement. This plan is for illustrative purposes only