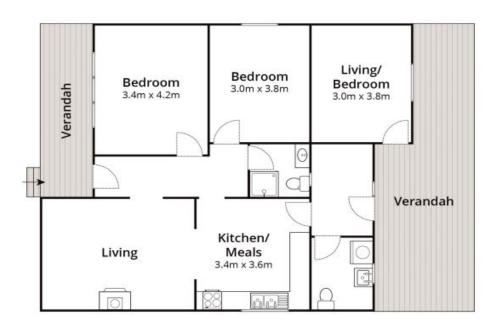

## 12 Deans Marsh - Lorne Road, Deans Marsh

Approx House Area 402m²

~

Approx House Area 89m²

Whits twerm.com.au has made every attempt to ensure the accuracy of the floor plan contained here, measurements are approximate and no responsibility is taken for any error, omission, or reis-statement. This plan is for illustrative purposes only