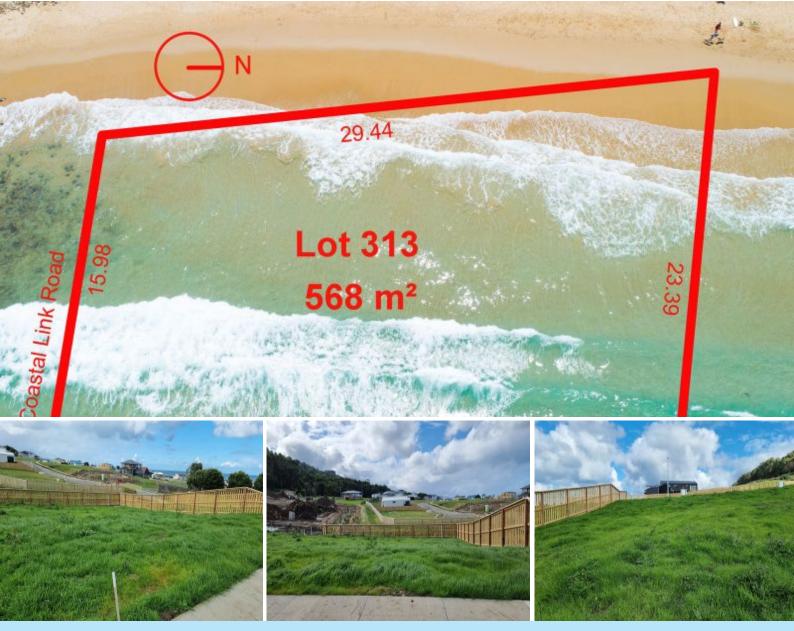

## 313/10 Coastal Link Apollo Bay, VIC

## PICTURESQUE LIFESTYLE BLOCK

New allotment in a "Premium Subdivision" you can't look past this lifestyle allotment when it comes to position and value, here is your opportunity to secure a titled block of land, ready for you to start building straight away. Get your plans ready for that dream home in your new coastal town.

With easy access to the to one of the best beaches in Australia, walking distance or a quick bike ride to the bustling to the heart of the Apollo Bay township, Apollo Bay Harbour and the spectacular Golf Course. With wineries, organic farms, and bespoke food business & restaurants in the surrounding Otways, Apollo Bay is a great place to base yourself for many fun filled adventures.