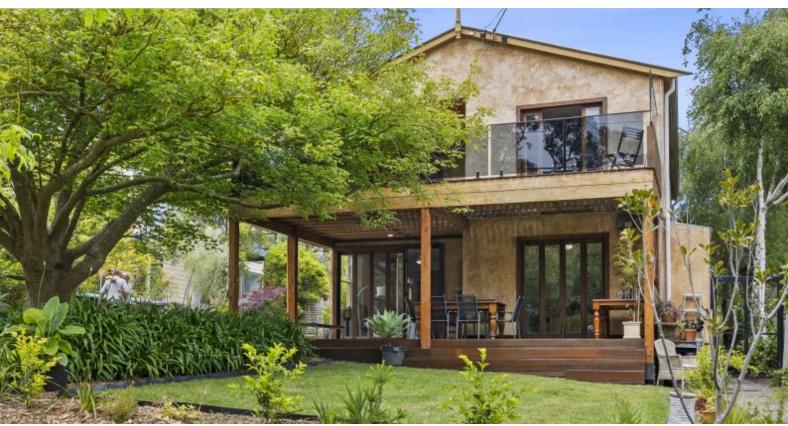

58 George Street Lorne, VIC

## A GEORGE STREET FAVOURITE

Relaxed and rustic living is on offer within this much loved, double story, 4 bedroom, 4 bathroom family favourite! Boasting a functional and creative floorplan, the lower level comprises of open plan kitchen/living/dining zone warmed by wood fire, plenty of natural light and outdoor access to the front deck and rear west facing landscaped backyard, soaking up plenty of afternoon sun. 3 spacious bedrooms, 2 featuring their own private ensuite and private access to deck spaces. Flowing to the upper level you are welcomed with a spacious multi living/TV/ reading zone all opening to large upper deck taking in a filtered ocean aspect, plus 4th bedroom with private deck, bush views and separate bathroom.