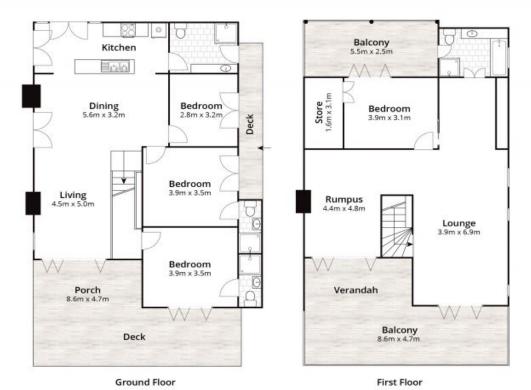

## A GEORGE STREET FAVOURITE

Relaxed and rustic living is on offer within this much loved, double story, 4 bedroom, 4 bathroom family favourite! Boasting a functional and creative floorplan, the lower level comprises of open plan kitchen/living/dining zone warmed by wood fire, plenty of natural light and outdoor access to the front deck and rear west facing landscaped backyard, soaking up plenty of afternoon sun. 3 spacious bedrooms, 2 featuring their own private ensuite and private access to deck spaces. Flowing to the upper level you are welcomed with a spacious multi living/TV/ reading zone all opening to large upper deck taking in a filtered ocean aspect, plus 4th bedroom with private deck, bush views and separate bathroom.

**Price:** \$1,650,000

Karen Stribling

Ian Stewart

0439 650 838

0418 522 571

Approx. House Area 183m<sup>2</sup>
Whist burm.com.au has made every attempt to ensure the accuracy of the floor plan contained here, measurements are approximate and no responsibility is taken for any error, omission, or mis-statement. This plan is for illu