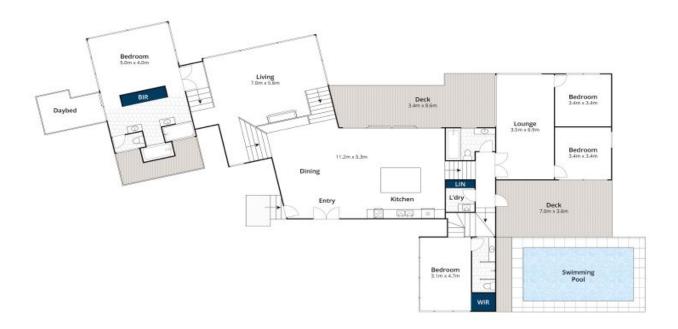

Multiple pavilions come together as one to provide separate spaces, under the same roof. The first is the centerpiece of the home where from the grand entry you are exposed to the open kitchen/dining zone with expanses of glass, stone, European appliances, feature tiling and timber work that combine beautifully. The double opening sliding doors reveal one of the two outdoor entertaining areas and the beauty of the Southern Ocean to the Lorne Pier.