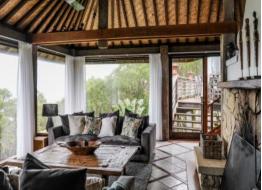

Multiple pavilions come together as one to provide separate spaces, under the same roof. The first is the centerpiece of the home where from the grand entry you are exposed to the open kitchen/dining zone with expanses of glass, stone, European appliances, feature tiling and timber work that combine beautifully. The double opening sliding doors reveal one of the two outdoor entertaining areas and the beauty of the Southern Ocean to the Lorne Pier.