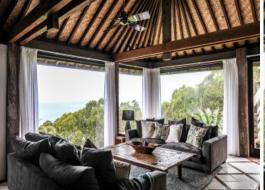

Multiple pavilions come together as one to provide separate spaces, under the same roof. The first is the centerpiece of the home where from the grand entry you are exposed to the open kitchen/dining zone with expanses of glass, stone, European appliances, feature tiling and timber work that combine beautifully. The double opening sliding doors reveal one of the two outdoor entertaining areas and the beauty of the Southern Ocean to the Lorne Pier.