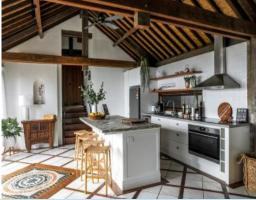

Multiple pavilions come together as one to provide separate spaces, under the same roof. The first is the centerpiece of the home where from the grand entry you are exposed to the open kitchen/dining zone with expanses of glass, stone, European appliances, feature tiling and timber work that combine beautifully. The double opening sliding doors reveal one of the two outdoor entertaining areas and the beauty of the Southern Ocean to the Lorne Pier.