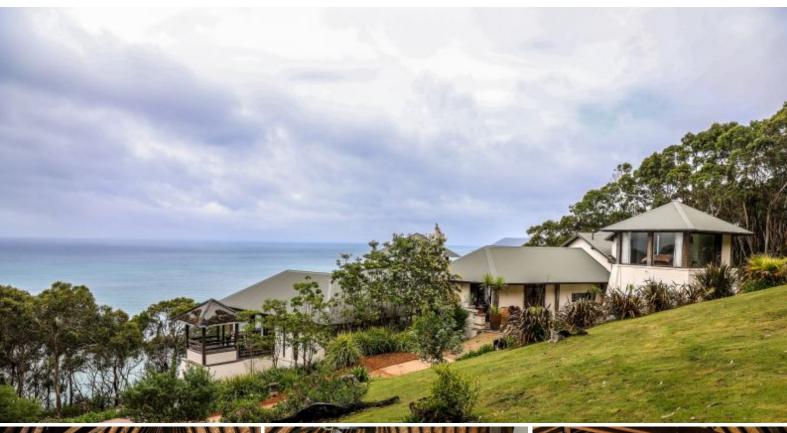

## **GRANDEST DESIGNS**

A spectacular coastal five star hideaway on a grand scale with all the features of your very own private resort on an acre surrounded on all sides by national park. The super natural bush environment is the canvas that ignited the imagination of the design. Recycled timber from the wharfs of Brisbane, imported materials and 15th century timber doors combine brilliantly to produce this "one off" masterpiece.

Multiple pavilions come together as one to provide separate spaces, under the same roof. The first is the centerpiece of the home where from the grand entry you are exposed to the open kitchen/dining zone with expanses of glass, stone, European appliances, feature tiling and timber work that combine beautifully. The double opening sliding doors reveal one of the two outdoor entertaining areas and the beauty of the Southern Ocean to the Lorne Pier.