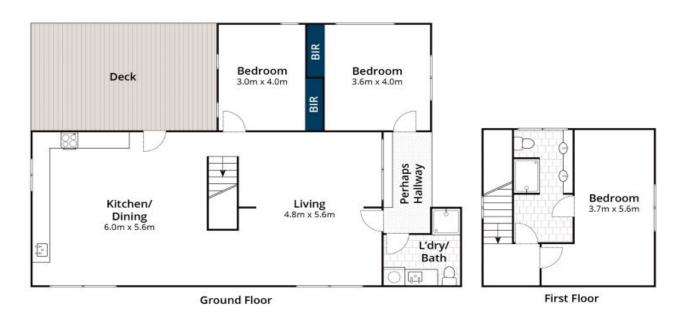

House 1 comprises:

- \* Three bedrooms
- \* Ensuite plus 2nd bathroom/laundry
- \* Open plan living/kitchen/dining area
- \* Outdoor deck area

House 2 comprises:

James Worssam 0418 585 815 Liz Currie 0437 213 229

nt. This plan is for illustrative purpo

es only

sibility is taken for any error, omission, or mis-states

Approx. Area 140m² Whilst bern con au

21 Gilbert Street, Aireys Inlet

21 Gilbert Street, Aireys Inlet