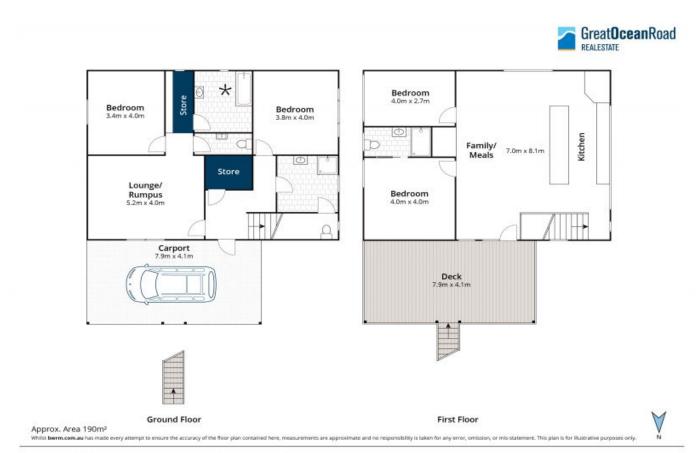

House 1 comprises:

- \* Three bedrooms
- \* Ensuite plus 2nd bathroom/laundry
- \* Open plan living/kitchen/dining area
- \* Outdoor deck area

House 2 comprises:

James Worssam 0418 585 815 Liz Currie 0437 213 229