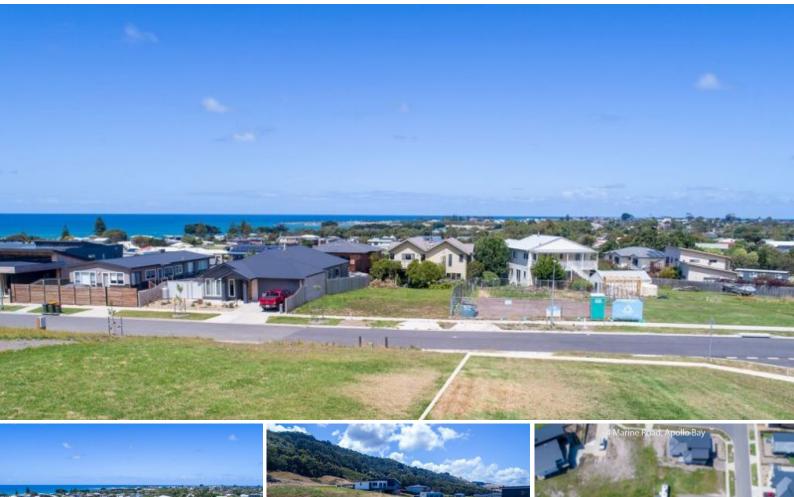

## PRICE REDUCED TO SELL- MOTIVATED VENDORS

Perfectly positioned, with this corner allotment is not to be missed, providing plenty of possibilities to design your dream home.

Located on the corner of Overview Crescent and Marine Road and situated in the newer section of the Apollo Bay township, comes this opportunity to secure a titled block of land, ready for you to start building straight away.

56 Overview Crescent is an elevated allotment, located on the high side of the road with spectacular views of the beautiful southern ocean that you can experience while, just standing on the allotment. Easy access to the to one of the best beaches in Australia, walking distance or a quick bike ride to the bustling caf? hub and shopping strip that is the heart of the Apollo Bay township, make 56 Overview Crescent a must see!