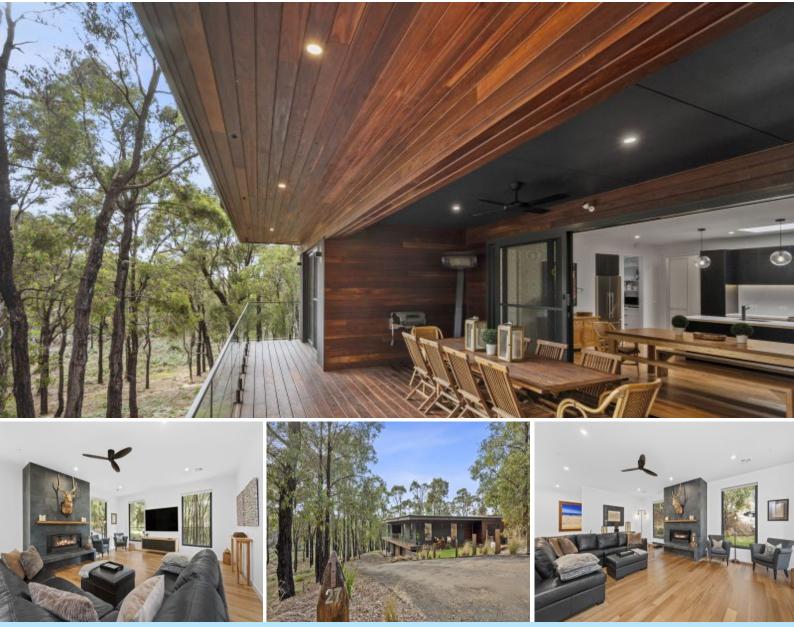

## ALL GENUINE OFFERS CONSIDERED

A builder's own home of vast proportions on one of the largest blocks (1226m2) in the exclusive Narani Way subdivision, possessing the totally unique aspect of no neighbours on its northern and eastern side, just the trees and the local wildlife.

From inside this magnificent home you are unable to see any other houses and the feeling of being at one with nature is sublime, yet the beach is only minutes away.

The accommodation is vast, yet practical at the same time with five bedrooms in total and three bathrooms. The main bedroom is upstairs and is complete with walk-in robe and full ensuite and even a view from the bathtub. Another two bedrooms are upstairs as well as a large office/ fifth bedroom.

27 Bimbadeen Drive, Fairhaven