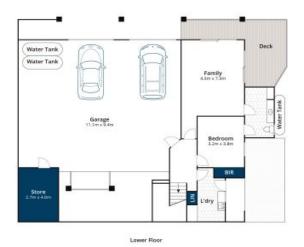

From inside this magnificent home you are unable to see any other houses and the feeling of being at one with nature is sublime, yet the beach is only minutes away.

The accommodation is vast, yet practical at the same time with five bedrooms in total and three bathrooms. The main bedroom is upstairs and is complete with walk-in robe and full ensuite and even a view from the bathtub. Another two bedrooms are upstairs as well as a large office/ fifth bedroom.