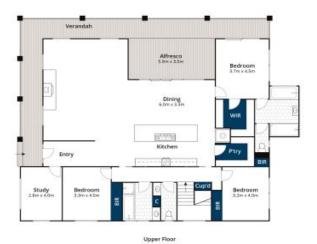

From inside this magnificent home you are unable to see any other houses and the feeling of being at one with nature is sublime, yet the beach is only minutes away.

The accommodation is vast, yet practical at the same time with five bedrooms in total and three bathrooms. The main bedroom is upstairs and is complete with walk-in robe and full ensuite and even a view from the bathtub. Another two bedrooms are upstairs as well as a large office/ fifth bedroom.