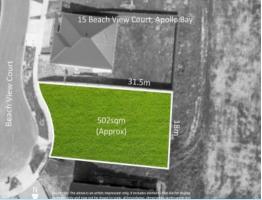

15 Beach View Court Apollo Bay, VIC

## MAGNIFICENT VIEWS? GRAND ELEVATED POSITION

Take advantage of a fabulous opportunity to build your dream home on a vacant block in the much-coveted, beachside suburb of Apollo Bay. Aptly named, the address Beach View Court provides a unique ocean and nature reserve views with access to one of the most stunning stretches of coastline in the region.

Offering elevation and an outlook across the surrounding suburb of Apollo Bay and the ocean beyond, your imagination is the only limit to your dream home waiting to be built on this quiet court.

This dreamy seaside community caters to those from all walks of life, down sizers, families and young couples; with the Apollo Bay P-12 School only approximately a 5-minute drive, with this location you can easily take a stroll to the local caf?s for your morning coffee or meet up with friends in the evening for a meal at popular Restaurants and Hotels that