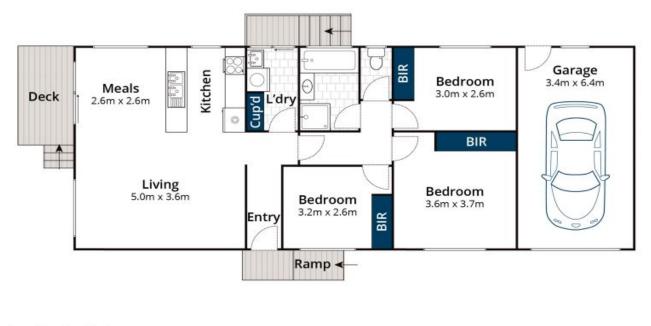

## LEAVE THE CAR AT HOME!

This distinctive single storey townhouse located beachside of the Great Ocean Road presents a coastal lifestyle of convenience. Perfectly located within 100 metres of the Anglesea village, shops & cafes and only a short stroll to the main beach, walking trails, bowling and tennis clubs, this freestanding three-bedroom townhouse offers superb living with everything at your disposal. The move-in-ready property provides comfortable accommodation to enjoy as is, featuring a flowing floorplan, boasting generous bedrooms with built in robes, central bathroom with bath, a practical kitchen, open plan living/dining, north facing outdoor deck, paved yard, and remote-control single garage. Other features include high ceilings, split system heating and cooling, fully fenced with a low maintenance garden. This property will certainly appeal to anyone looking for a permanent home or coastal 'lock and leave' weekender.

Price:

\$870,000

Paula Fowler
0407 031 178

Karen Stribling 0439 650 838

Approx House Area 107m<sup>2</sup> Whist bwrm.com.au has made every attem

A Trouse Price To The To The manual price of the floor plan contained here, measurements are approximate and no responsibility is taken for any error, omission, or mis-statement. This plan is for illustrative purposes only.