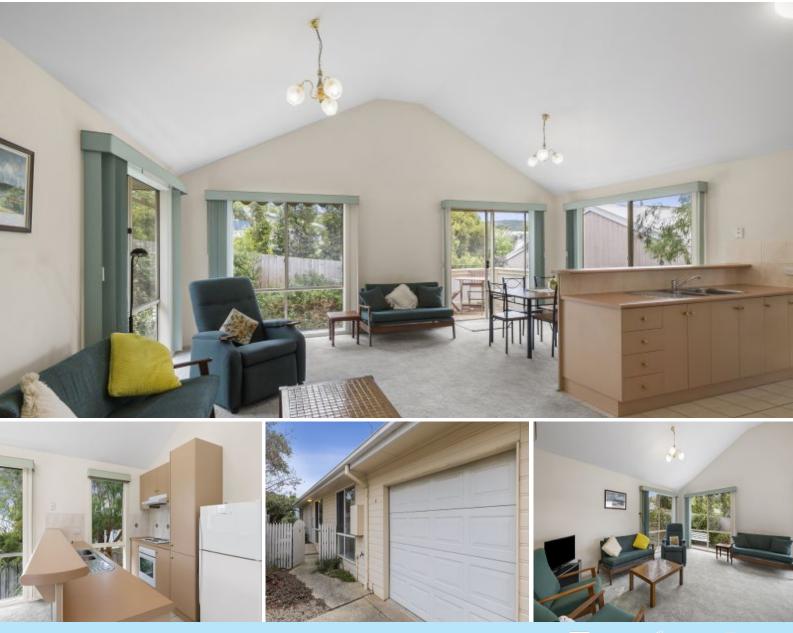

## LEAVE THE CAR AT HOME!

This distinctive single storey townhouse located beachside of the Great Ocean Road presents a coastal lifestyle of convenience. Perfectly located within 100 metres of the Anglesea village, shops & cafes and only a short stroll to the main beach, walking trails, bowling and tennis clubs, this freestanding three-bedroom townhouse offers superb living with everything at your disposal. The move-in-ready property provides comfortable accommodation to enjoy as is, featuring a flowing floorplan, boasting generous bedrooms with built in robes, central bathroom with bath, a practical kitchen, open plan living/dining, north facing outdoor deck, paved yard, and remote-control single garage. Other features include high ceilings, split system heating and cooling, fully fenced with a low maintenance garden. This property will certainly appeal to anyone looking for a permanent home or coastal 'lock and leave' weekender.