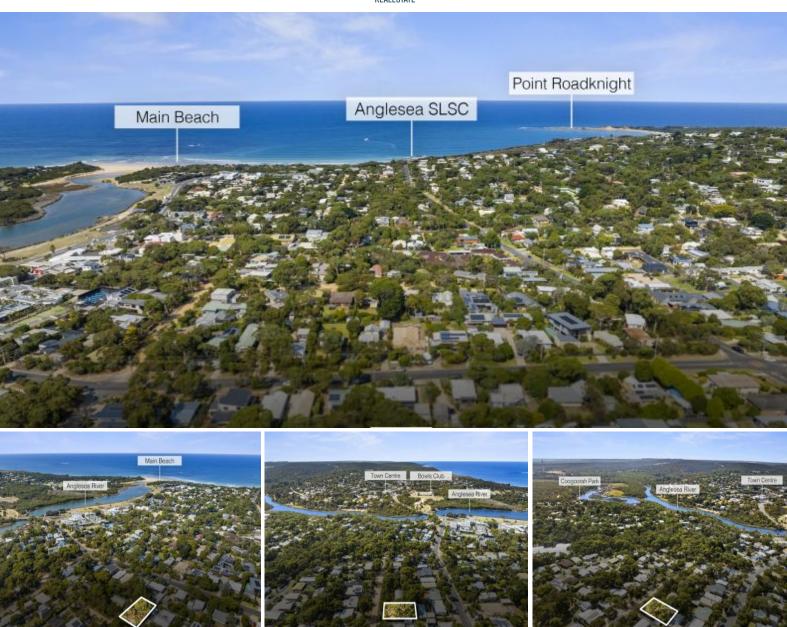

## THE CENTRE OF ATTENTION

This magnificent vacant land holding has been in the family for generations and is offered to the market for the first time. Set on a generous 671sqm (app) in a walk to everything location, this is a rare opportunity to create a coastal lifestyle in the heart of Anglesea's residential precinct.

The proximity to Anglesea's retail strip, main beach and river precinct are enjoyed to their fullest, leave the car parked and walk to all that Anglesea has to offer from this prime position. This parcel of land is a rare blank canvas opportunity to build your dream home (STCA) with the convenience of coastal living.