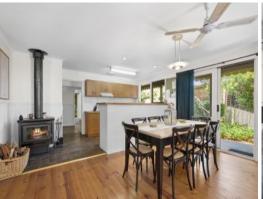

## **SERENITY NOW!**

Located at the end of a quiet court and abutting reserve sits this beautifully presented, single storey, four bedroom weatherboard house. The front portion of the house consists of three bedrooms, main bathroom (with separate bath, shower and a separate w/c) plus a large open plan living/kitchen/dining area. Freshly presented with timber floors throughout the living area and slate floors in the wet areas. At the rear of the house is a parents retreat with the fourth bedroom, ensuite and a second living area. A large north facing deck captures all day sun and being in a protected position in a court location abutting reserve means that this property is quiet all year round. Being offered for sale on a walk in-walk out basis, the property also has a central wood heater, reverse cycle air conditioning and a single lock up garage. With absolutely nothing to be done, this presents as the perfect package for the astute buyer.