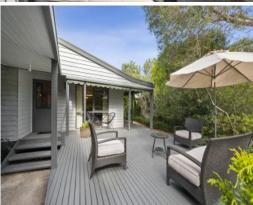

## **SERENITY NOW!**

Located at the end of a quiet court and abutting reserve sits this beautifully presented, single storey, four bedroom weatherboard house. The front portion of the house consists of three bedrooms, main bathroom (with separate bath, shower and a separate w/c) plus a large open plan living/kitchen/dining area. Freshly presented with timber floors throughout the living area and slate floors in the wet areas. At the rear of the house is a parents retreat with the fourth bedroom, ensuite and a second living area. A large north facing deck captures all day sun and being in a protected position in a court location abutting reserve means that this property is quiet all year round. Being offered for sale on a walk in-walk out basis, the property also has a central wood heater, reverse cycle air conditioning and a single lock up garage. With absolutely nothing to be done, this presents as the perfect package for the astute buyer.