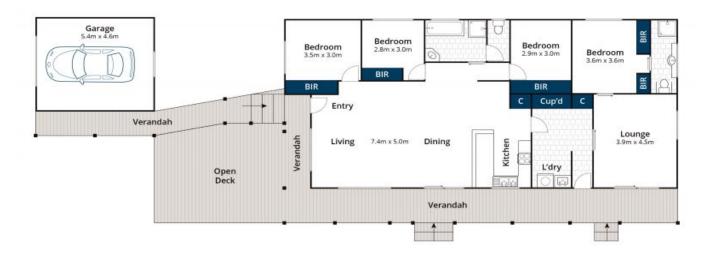

## **SERENITY NOW!**

Located at the end of a quiet court and abutting reserve sits this beautifully presented, single storey, four bedroom weatherboard house. The front portion of the house consists of three bedrooms, main bathroom (with separate bath, shower and a separate w/c) plus a large open plan living/kitchen/dining area. Freshly presented with timber floors throughout the living area and slate floors in the wet areas. At the rear of the house is a parents retreat with the fourth bedroom, ensuite and a second living area. A large north facing deck captures all day sun and being in a protected position in a court location abutting reserve means that this property is quiet all year round. Being offered for sale on a walk in-walk out basis, the property also has a central wood heater, reverse cycle air conditioning and a single lock up garage. With absolutely nothing to be done, this presents as the perfect package for the astute buyer.

## 14 Paringa Avenue, Anglesea