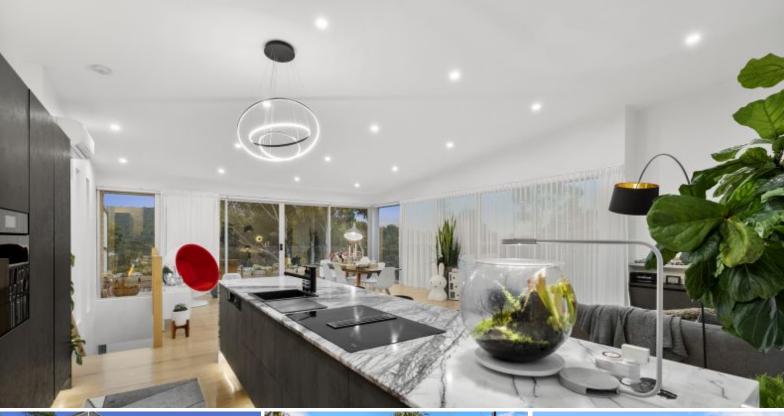

## CONTEMPORARY COASTAL LIVING

An immaculately presented 6 year old house with much desired northerly orientation soaking up year round sun.

The home sprawls over three levels providing 3 bedrooms, 2.5 bathrooms, (ensuite off master), a genuine 2 car garage, 2 living areas, outstanding storage plus large east and north facing decks (one on each level). High ceilings throughout, expansive glazing and clever architecture effectively has all spaces enjoying natural light.