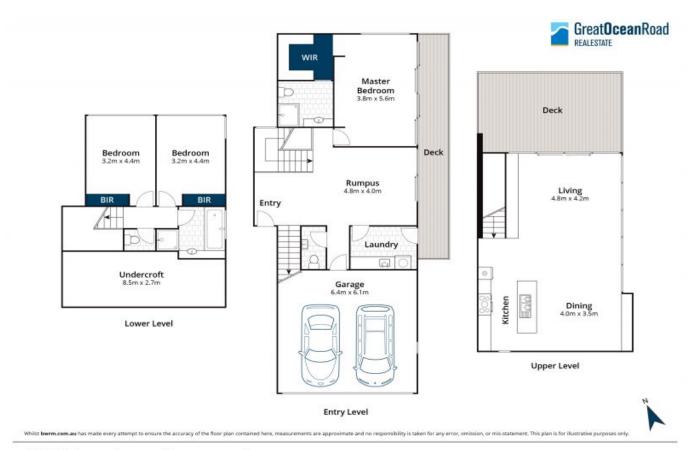

## CONTEMPORARY COASTAL LIVING

An immaculately presented 6 year old house with much desired northerly orientation soaking up year round sun.

The home sprawls over three levels providing 3 bedrooms, 2.5 bathrooms, (ensuite off master), a genuine 2 car garage, 2 living areas, outstanding storage plus large east and north facing decks (one on each level). High ceilings throughout, expansive glazing and clever architecture effectively has all spaces enjoying natural light.