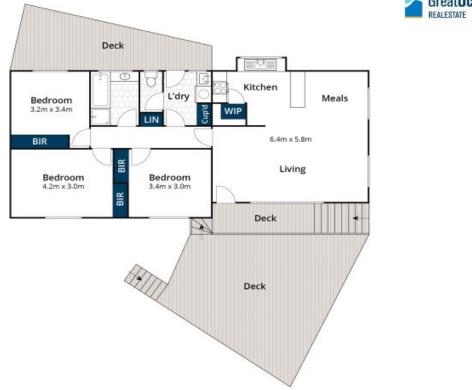

## FAMILY VALUE IN A FAMILY LOCATION

Enjoy light-filled and relaxed family living and an abundance of exciting possibilities. This original, character and potential filled home is set in a tranquil and peaceful pocket of Anglesea, with the Golf Course only a short stroll away. The home welcomes you with sunny open plan living and a north facing aspect with tree filled views. Accommodation includes three sizeable bedrooms, all with built in robes, and a garden outlook to enjoy. A central family bathroom and full-size laundry complete the floorplan. Entertaining is made easy with the large north-facing front deck ? ideal for summertime enjoyment.

Price:

\$932,000

Paula Fowler

Karen Stribling

0407 031 178

0439 650 838

Approx. House Area 91m<sup>2</sup>
White twern.com.au has made every attempt to ensure the accuracy of the floor plan contained here, measurements are approximate and no responsibility is taken for any error, omission, or mis-statement. This plan is for illustrative purposes only