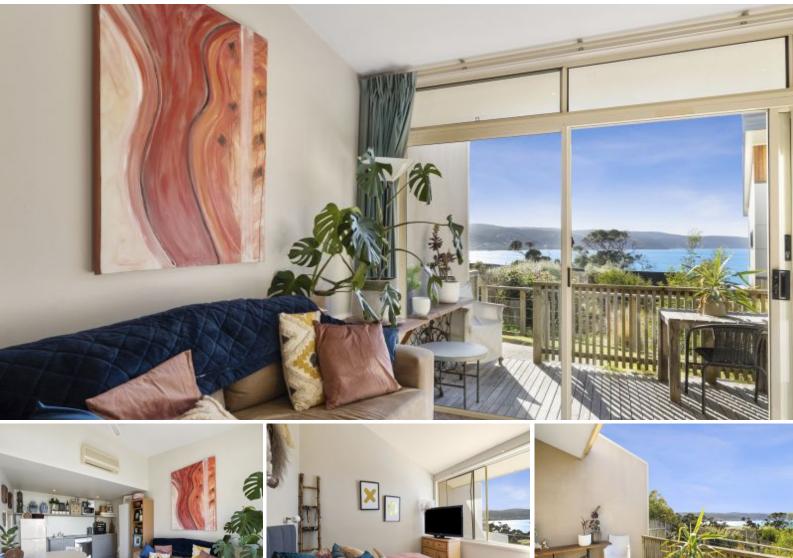

## OCEAN VIEW TOWNHOUSE WITH SOLID RENTAL POTENTIAL

Low maintenance, all day sun and a fabulous north facing ocean view over Louttit Bay, this one-bedroom townhouse ticks the box for easy coastal living.

The split-level design offers master bedroom with ocean views, separate bathroom on upper level. Lower level comprises open plan kitchen, living, dining area opening to outdoor balcony.

Off street undercover parking, low Owners Corp fees and a flat walk to all Lorne has to offer.

Offering a secure investment or lifestyle opportunity, the property is currently tenanted at \$370 per week.

🖳 1 🚽 1 🔂 1

Price:

\$625,000

**Karen Stribling** 0439 650 838

**Tyrone Provan** 0405 124 799

155 Smith Street, Lorne