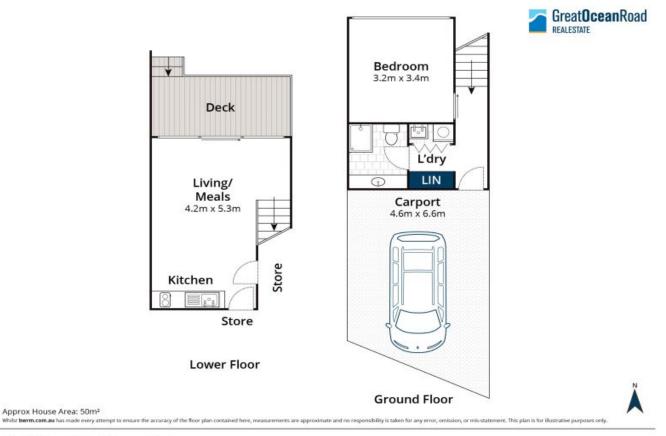

The split-level design offers master bedroom with ocean views, separate bathroom on upper level. Lower level comprises open plan kitchen, living, dining area opening to outdoor balcony.

Off street undercover parking, low Owners Corp fees and a flat walk to all Lorne has to offer.