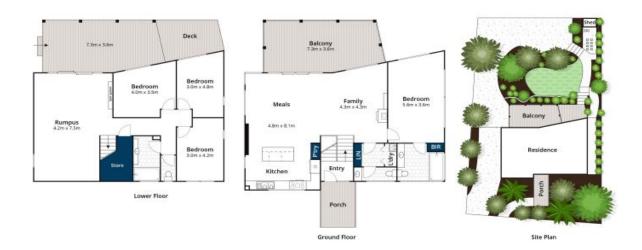

Price:

\$2,395,000

Paula Fowler

**Karen Stribling** 

0407 031 178

0439 650 838

Approx House Area 206m<sup>2</sup>
Approx Land Area 656m<sup>2</sup>
Whits berm.com.au has made every attempt to ensure the accuracy of the floor plan contained here, measurements are approximate and no responsibility is taken for any error, omission, or mis-statement. This plan is for illustrative purposes only.