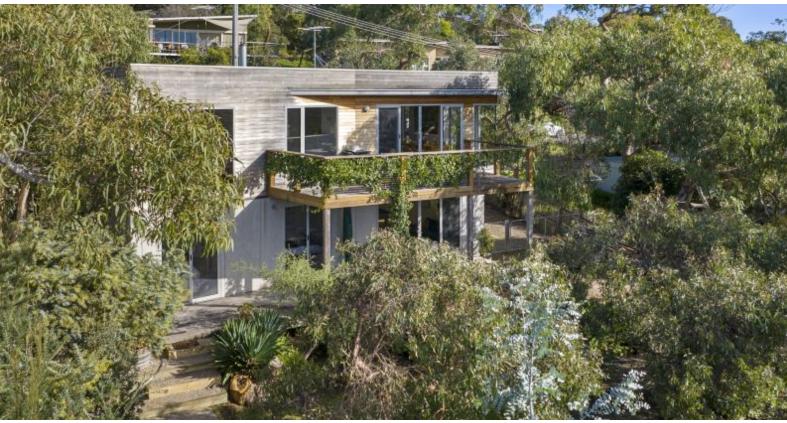

## TREETOP OUTLOOK WITH WHITE WATER VIEWS

Distinct by design and breathtaking by appearance, every moment in this home is a delight to the senses. From the experience of arriving at the front door via a bridge deck, to those first glimpses of the ocean views, this near new custom-designed and built beach house beckons you in to discover more. Uniquely positioned to maximise the immersive feeling of being amongst the treetops, every room connects its occupants to the natural surrounds. Expansive double glazing perfectly frames the treetop outlook and northerly aspect to Pt Addis, showcasing forever-protected blue and white-water views.

## 2 Craigdarroch Avenue, Anglesea