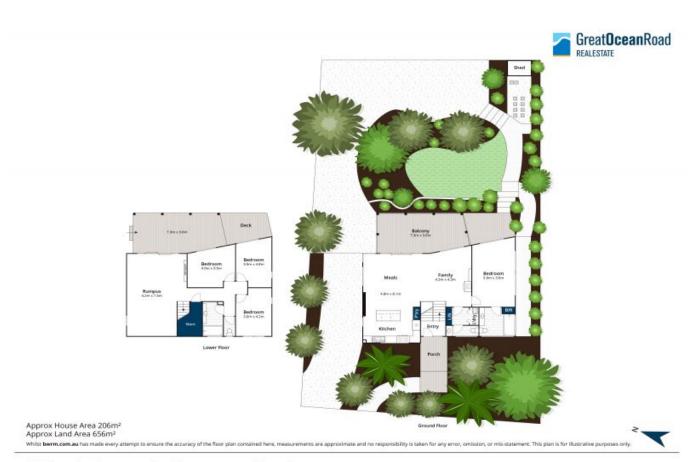

Price:

\$2,395,000

Paula Fowler

**Karen Stribling** 

0407 031 178

0439 650 838

Approx House Area 206m<sup>2</sup>
Approx Land Area 656m<sup>2</sup>
Whits berm.com.au has made every attempt to ensure the accuracy of the floor plan contained here, measurements are approximate and no responsibility is taken for any error, omission, or mis-statement. This plan is for illustrative purposes only.