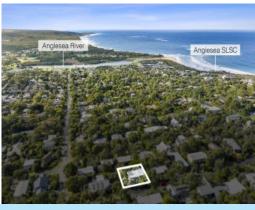

2 Craigdarroch Avenue Anglesea, VIC

## -

4





## TREETOP OUTLOOK WITH WHITE WATER VIEWS

Distinct by design and breathtaking by appearance, every moment in this home is a delight to the senses. From the experience of arriving at the front door via a bridge deck, to those first glimpses of the ocean views, this near new custom-designed and built beach house beckons you in to discover more. Uniquely positioned to maximise the immersive feeling of being amongst the treetops, every room connects its occupants to the natural surrounds. Expansive double glazing perfectly frames the treetop outlook and northerly aspect to Pt Addis, showcasing forever-protected blue and white-water views.

Price:

\$2,395,000

Paula Fowler

**Karen Stribling** 

0407 031 178

0439 650 838





Approx House A