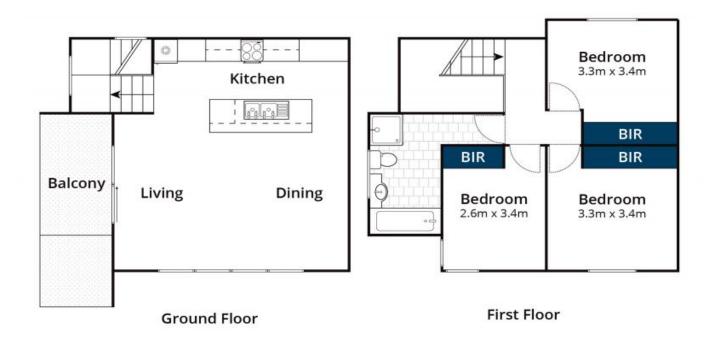

## **BOUTIQUE VILLA LIVING IN CENTRAL LORNE**

Brilliantly positioned and located within one of Lorne's most stylish villa complexes, Duetto Villas.

This impressive 3 bedroom, 2 bathroom villa is being sold on a walk in, walk out basis. The tri level townhouse boasts open kitchen, living and dining on upper level opening to a west facing outdoor deck, basking in afternoon sunshine and hosting views over Louttit Bay.

Middle level accommodates 3 bedrooms with central bathroom and lower level with double lock up garage space, laundry, and separate powder room.

Quality fittings and finishes throughout reinforce the integrity of this stylish villa, polished timber floors, stone benchtops and expanses of double-glazed glass.