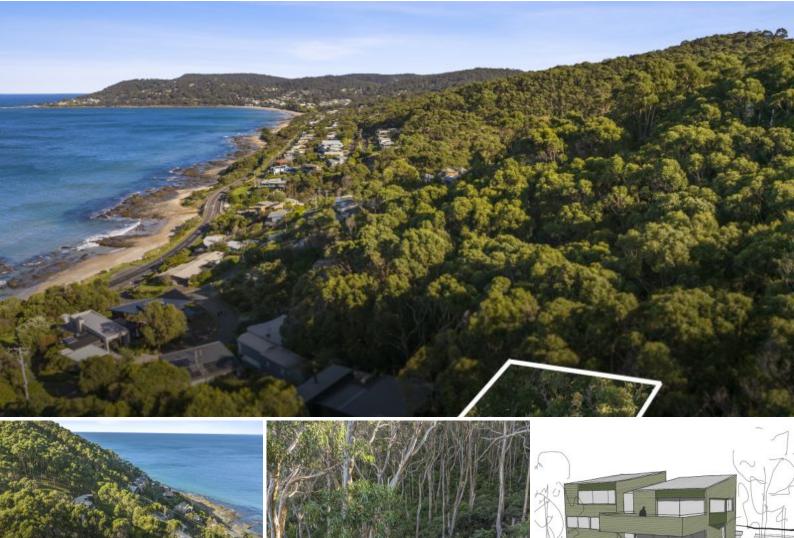

## 4C Tradewinds Avenue Lorne, VIC

## PRIME LAND OPPORTUNITY AWAITS!

This generous sized vacant allotment of 1035sqm (approx.) comes complete with approved, stamped plans mastered by Farnan Findlay Architects, boasting a double storey, 4-bedroom family home orientated to capture an abundance of natural light, plus taking in both the majestic ocean and bush surrounds achieved from the site. A short easy stroll of less than 200 metres to the beach, endless rock pools and the picturesque Stony Creek Reserve. Offering easy vehicle access with sealed road, underground power to the site. With all the hard work taken care of, sit back, relax, and watch your beachside creation come to life!