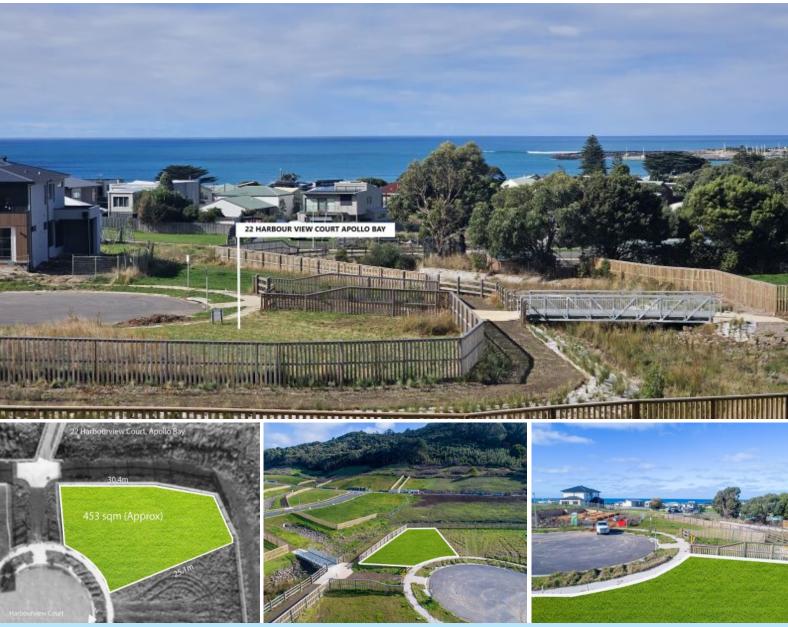

507/22 Harbour View Court Apollo Bay, VIC

## RELAXED COASTAL-COUNTRY LIFESTYLE

Offering a blank canvas opportunity to build your contemporary dream home, 22 Harbour View Court is situated on a flat 453sqm parcel of land with picturesque hill views and with all services to the block, this property is ready to go.

22 Harbour View Court is located in a new subdivision at the base foothills in a quiet court, with wonderful infrastructure in place. With the spectacular Apollo Bay beaches not far away, and easy walking distance or 2 minute car ride to the cafe and retail hub of the coastal hamlet that is Apollo Bay, this parcel of land is the perfect place to start building your dream home.