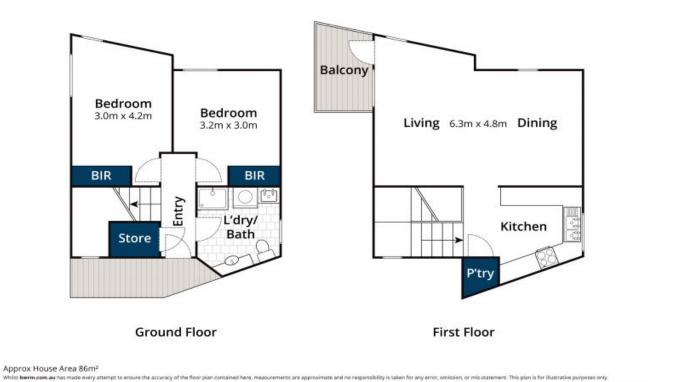

Downstairs comprises two bedrooms, bathroom/laundry and upstairs comprises a spacious open plan kitchen/dining/lounge area which opens onto a sheltered balcony.

With a secure undercover car park on title, this is an ideal 'lock n leave' holiday apartment or investment opportunity.