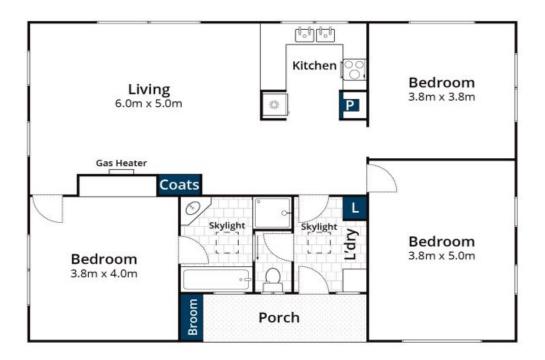

## MOUNT GAMBIER LIMESTONE HOUSE ON 900M2 - UNDER OFF...

Centrally located on the beach side of the Great Ocean Road in a no through road, metres from the school, tennis courts and community hall and a short stroll from the General Store, shops, cafes and the iconic Aireys Pub. Set on a flat, low maintenance native bush block of around 900m2 and comprising three bedrooms, one bathroom and open plan living/kitchen/dining area.

17B Aireys Street, Aireys Inlet