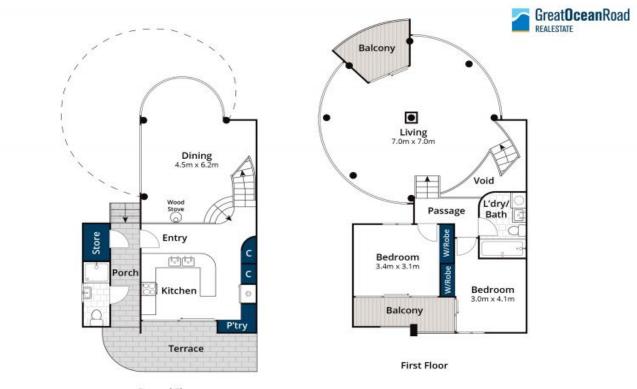

Designed for low maintenance beachside living and orientated to take full advantage of the beach views while taking in the northern sun and rear hills outlook. It is also designed to be energy efficient and very quiet. One of two units with a party wall and common property as tenants in common. Providing level entry access from the rear, the townhouse is set over multiple levels and comprises two bedrooms, two bathrooms, open plan kitchen/living and a downstairs dining area.

**James Worssam** 

Liz Currie

0418 585 815

0437 213 229

**Ground Floor** 

Approx House Area 128m<sup>2</sup> Whits bwrm.com.au has made every atte

Whilst berm.com.au has made every attempt to ensure the accuracy of the floor plan contained here, measurements are approximate and no responsibility is taken for any error, omission, or mis-statement. This plan is for illustrative purposes only.