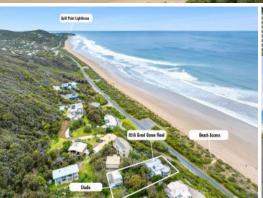

## 180 DEGREE OCEAN VIEWS OPPOSITE THE BEACH

A truly unique property offering 180' ocean views which can never be compromised.

Perched above the Great Ocean Road and in front of the expansive Eastern View beach and built in the mid 1980's this solid, concrete townhouse is unique to the area.

## 651A Great Ocean Road, Eastern View