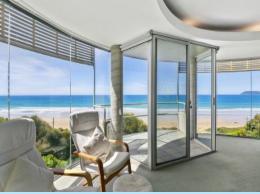

## 180 DEGREE OCEAN VIEWS OPPOSITE THE BEACH

A truly unique property offering 180' ocean views which can never be compromised.

Perched above the Great Ocean Road and in front of the expansive Eastern View beach and built in the mid 1980's this solid, concrete townhouse is unique to the area.

Designed for low maintenance beachside living and orientated to take full advantage of the beach views while taking in the northern sun and rear hills outlook. It is also designed to be energy efficient and very quiet. One of two units with a party wall and common property as tenants in common. Providing level entry access from the rear, the townhouse is set over multiple levels and comprises two bedrooms, two bathrooms, open plan kitchen/living and a downstairs dining area.