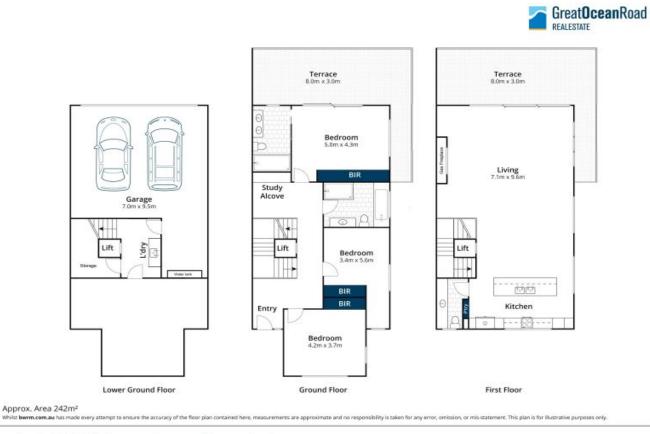

Three spacious bedrooms, all with B.I.R's, the master with generous ensuite and expansive undercover ocean viewing terrace. The signature upper level open kitchen/dining/living, plus powder room, is the centerpiece of uncompromised first class family enjoyment. Further enhanced by the gas log fire, timber flooring, expanses of full length glass, double opening doors, European appliances plus electric heating and cooling, nothing has been spared.