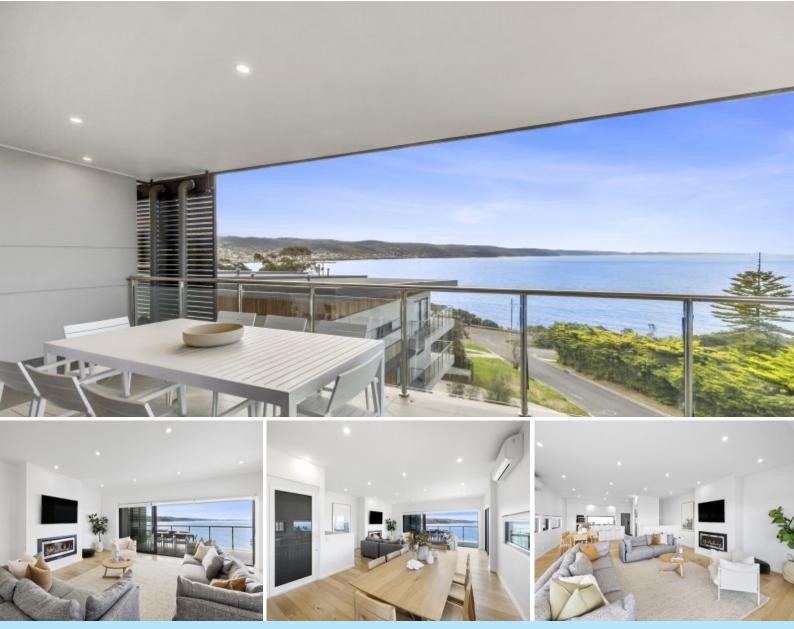

## AAA LOCATION ? SPECTACULAR, UNINTERRUPTED NORTHERN...

Modern, as new, architect designed multi level (with lift) residence with an uninterrupted northerly view over Louttit Bay to the Aireys Inlet lighthouse, the Lorne Pier and Point Grey. The contemporary clean lines, neutral colour palate and modern fixtures and fittings promote luxury coastal living at its finest.

Three spacious bedrooms, all with B.I.R's, the master with generous ensuite and expansive undercover ocean viewing terrace. The signature upper level open kitchen/dining/living, plus powder room, is the centerpiece of uncompromised first class family enjoyment. Further enhanced by the gas log fire, timber flooring, expanses of full length glass, double opening doors, European appliances plus electric heating and cooling, nothing has been spared.