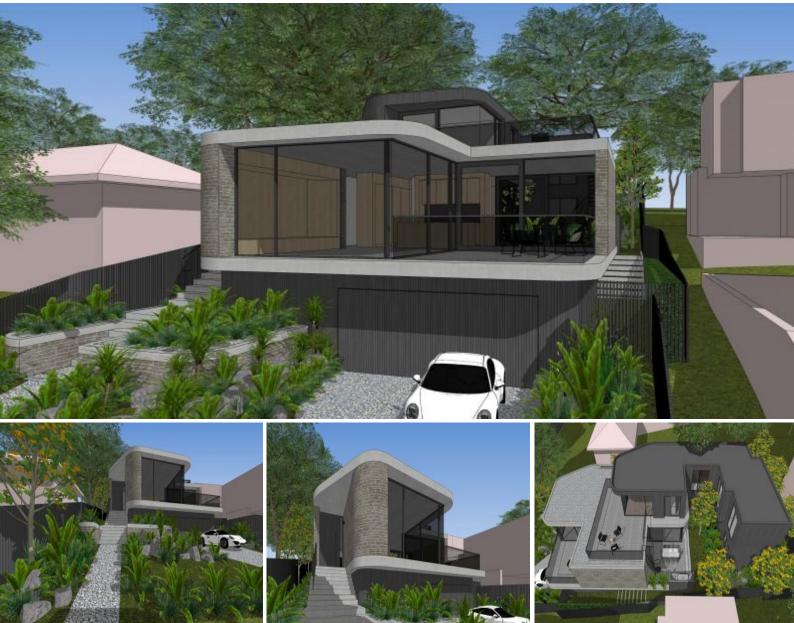

## GOOD TO GO! LOCATION, VIEWS, PERMIT

Seize this opportunity with prime vacant land centrally located with stunning ocean views! With a north-east orientation and ocean views this gently sloping allotment of 558sqm is bathed in all-day sun.

Capitalise on its sensational location only 100 metres from Lorne's main street precinct and patrolled beach.

A key feature and benefit of the purchase are the stunning, shire approved plans by renowned architect Charlie Mina

Utilise these approved plans and build your dream beach property amongst Lorne's most sought residential precinct.

Price:

\$1,850,000

**Tyrone Provan** 0405 124 799 **Michael Coutts** 0438 356 624