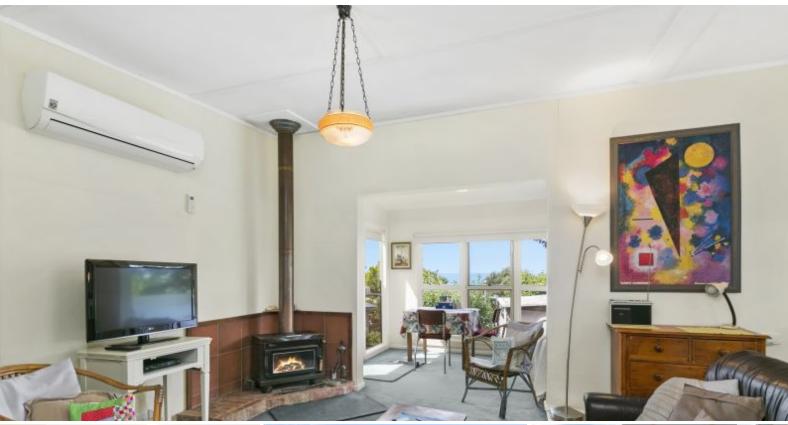

Currently configured as a 1 bedroom, 1 bathroom home with a 2nd sunroom / sleepout zone. The property oozes character, is soaked in sun all day long and boasts an expansive ocean view towards Fairhaven with a location 400 m from the water mark. You can walk everywhere important that Lorne offers.

Features include a wood heater, split system, north facing deck, south facing patio, garden shed, gently sloping land and a holiday rental following to continue to service should you desire.

**Michael Coutts** 