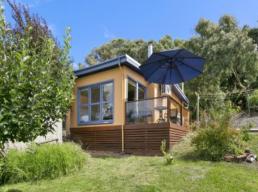

## **CUTE AND COSY**

An original Lorne 60's beach home with huge potential to renovate, extend or add another level in the future (STCA).

Positioned on a unique triangle shaped 471sqm (approx.) allotment and accessed via a private lane. A hidden gem!

Features include a wood heater, split system, north facing deck, south facing patio, garden shed, gently sloping land and a holiday rental following to continue to service should you desire.

**Michael Coutts** 