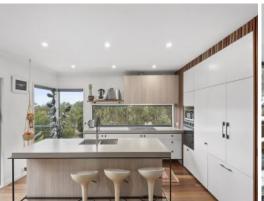

## SO MUCH MORE THAN MEETS THE EYE

One of only a handful of houses on the north side of Forest Drive with the bulk of the remaining land on that side being National Park, your privacy is assured.

Set on a generous 1000 sqm allotment, almost every inch of which has been cleverly used. This fully renovated house has three bedrooms downstairs plus bathroom and laundry, as well as a second living area/rumpus room. Upstairs is the master bedroom with a generous ensuite. The kitchen/living/dining area is open plan with stunning spotted gum flooring, faces north and spills onto an outdoor deck area with north views over the Otways. The very modern kitchen is fully integrated with stone benchtops and is very practical.