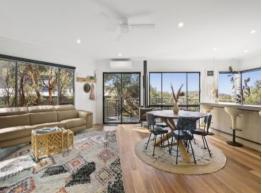

## SO MUCH MORE THAN MEETS THE EYE

One of only a handful of houses on the north side of Forest Drive with the bulk of the remaining land on that side being National Park, your privacy is assured.

Set on a generous 1000 sqm allotment, almost every inch of which has been cleverly used. This fully renovated house has three bedrooms downstairs plus bathroom and laundry, as well as a second living area/rumpus room. Upstairs is the master bedroom with a generous ensuite. The kitchen/living/dining area is open plan with stunning spotted gum flooring, faces north and spills onto an outdoor deck area with north views over the Otways. The very modern kitchen is fully integrated with stone benchtops and is very practical.