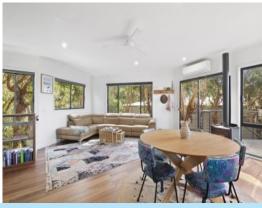

## SO MUCH MORE THAN MEETS THE EYE

One of only a handful of houses on the north side of Forest Drive with the bulk of the remaining land on that side being National Park, your privacy is assured.

Set on a generous 1000 sqm allotment, almost every inch of which has been cleverly used. This fully renovated house has three bedrooms downstairs plus bathroom and laundry, as well as a second living area/rumpus room. Upstairs is the master bedroom with a generous ensuite. The kitchen/living/dining area is open plan with stunning spotted gum flooring, faces north and spills onto an outdoor deck area with north views over the Otways. The very modern kitchen is fully integrated with stone benchtops and is very practical.