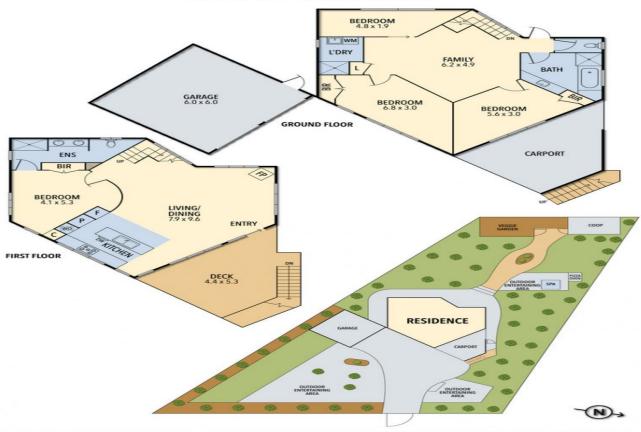

## SO MUCH MORE THAN MEETS THE EYE

One of only a handful of houses on the north side of Forest Drive with the bulk of the remaining land on that side being National Park, your privacy is assured.

Set on a generous 1000 sqm allotment, almost every inch of which has been cleverly used. This fully renovated house has three bedrooms downstairs plus bathroom and laundry, as well as a second living area/rumpus room. Upstairs is the master bedroom with a generous ensuite. The kitchen/living/dining area is open plan with stunning spotted gum flooring, faces north and spills onto an outdoor deck area with north views over the Otways. The very modern kitchen is fully integrated with stone benchtops and is very practical.

## **58 FOREST DRIVE, FAIRHAVEN**

THE ABOVE PLAN IS AN ARTIST'S IMPRESSION ONLY, IT INCLUDES ELEMENTS THAT ARE FOR DISPLAY PURPOSES ONLY AND MAY NOT BE TO SCALE. LANDSCAPING SHOWN IS INDICATIVE ONLY. DIMENSIONS ARE APPROXIMATE.