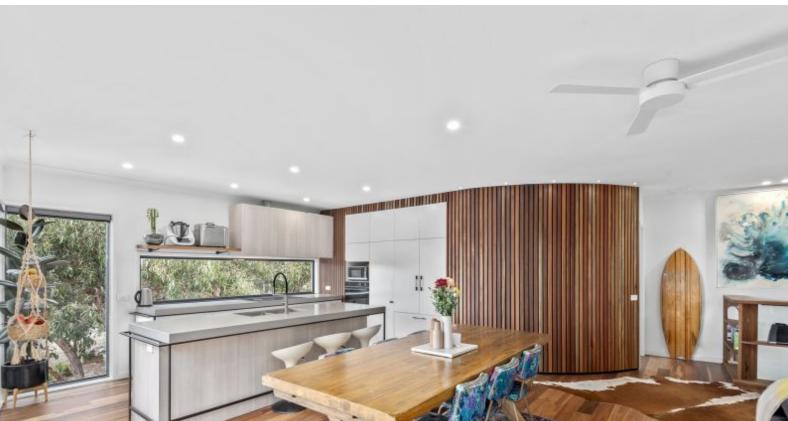

## SO MUCH MORE THAN MEETS THE EYE

One of only a handful of houses on the north side of Forest Drive with the bulk of the remaining land on that side being National Park, your privacy is assured.

Set on a generous 1000 sqm allotment, almost every inch of which has been cleverly used. This fully renovated house has three bedrooms downstairs plus bathroom and laundry, as well as a second living area/rumpus room. Upstairs is the master bedroom with a generous ensuite. The kitchen/living/dining area is open plan with stunning spotted gum flooring, faces north and spills onto an outdoor deck area with north views over the Otways. The very modern kitchen is fully integrated with stone benchtops and is very practical.