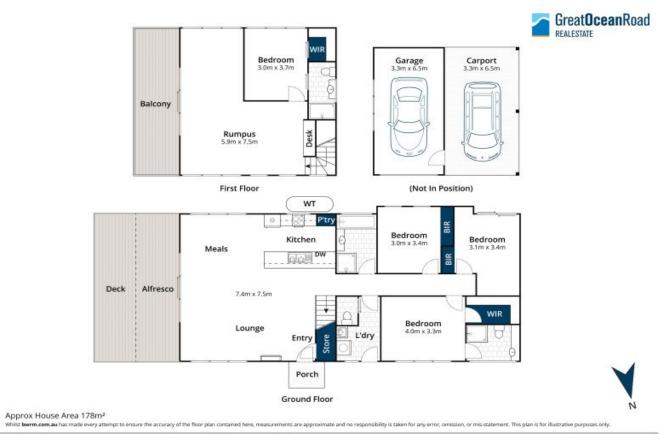

## LARGE LAND, LARGE HOUSE, GREAT VALUE

This immaculate house is set on a very generous 1000m2 and is highlighted by a large, flat backyard. Bursting with features it boasts a parents retreat upstairs with master bedroom, walk-in robe, ensuite and 2nd living room which is flooded by northern sun. Downstairs comprises a further 3 bedrooms, main bathroom, laundry and a powder room, plus the open plan living/kitchen/dining area. A rear alfresco area and deck area enjoy morning and midday sun to sit and watch the children play in the large, fenced, secure yard. The property also has the added convenience of rear access via a laneway as well as a lock up garage and carport.