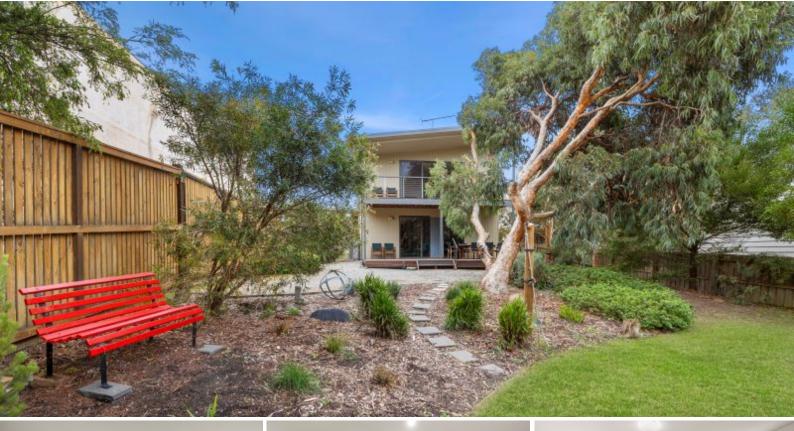

## LARGE LAND, LARGE HOUSE, GREAT VALUE

This immaculate house is set on a very generous 1000m2 and is highlighted by a large, flat backyard. Bursting with features it boasts a parents retreat upstairs with master bedroom, walk-in robe, ensuite and 2nd living room which is flooded by northern sun. Downstairs comprises a further 3 bedrooms, main bathroom, laundry and a powder room, plus the open plan living/kitchen/dining area. A rear alfresco area and deck area enjoy morning and midday sun to sit and watch the children play in the large, fenced, secure yard. The property also has the added convenience of rear access via a laneway as well as a lock up garage and carport.