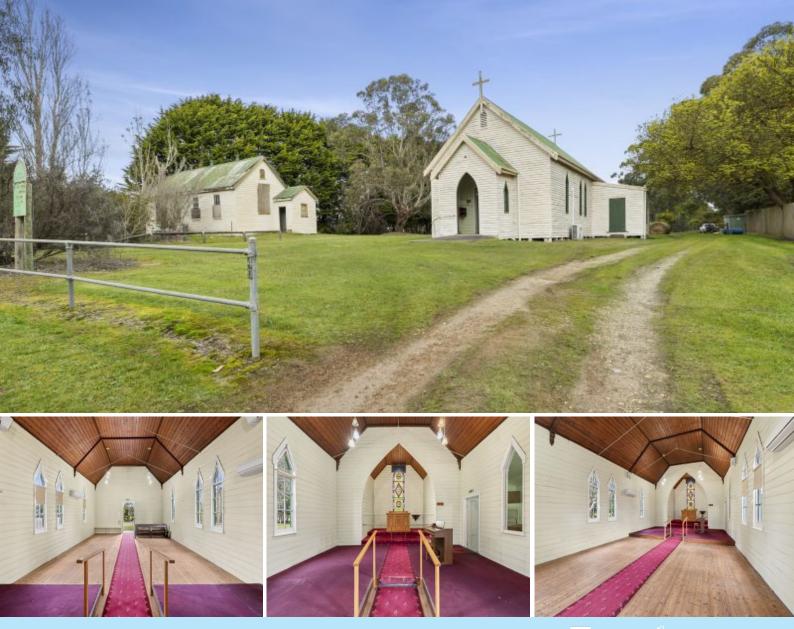

## **REJOICE IN YOUR RURAL SLICE OF HEAVEN!**

A truly unique and exciting opportunity to preserve, expand and be part of Deans Marsh's long history! Circa 1884, St Paul's Anglican Church and Parish Hall are being offered for private sale. Sited on approx. 2582sqm within the Township zone, the site also to comply with Surfcoast Shire Heritage overlay.

Overlooking Frog Wood Arboretum and located in the heart of the much-loved Deans Marsh township, the charming original interior of the church boasts traditional cathedral ceiling, leadlight window and raw mixture of timbers.

Take advantage of this well orientated flat allotment house site, work with the existing church and hall structures and add to it your dream idyllic retreat (S.T.C.A.).

Price:

\$630,000

**Karen Stribling** 0439 650 838