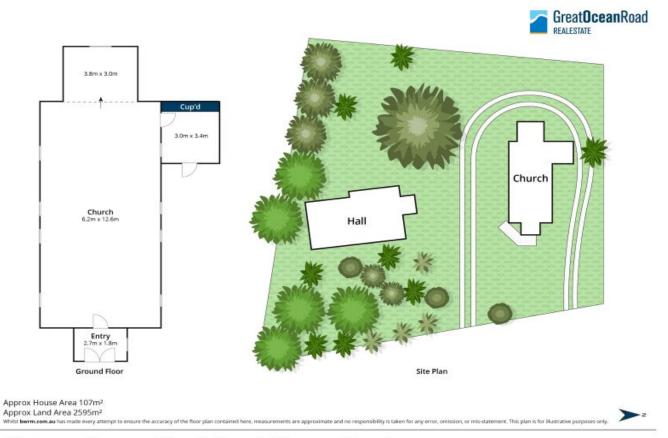

## **REJOICE IN YOUR RURAL SLICE OF HEAVEN!**

A truly unique and exciting opportunity to preserve, expand and be part of Deans Marsh's long history! Circa 1884, St Paul's Anglican Church and Parish Hall are being offered for private sale. Sited on approx. 2582sqm within the Township zone, the site also to comply with Surfcoast Shire Heritage overlay.

Take advantage of this well orientated flat allotment house site, work with the existing church and hall structures and add to it your dream idyllic retreat (S.T.C.A.).

Price:

\$630,000

**Karen Stribling** 0439 650 838