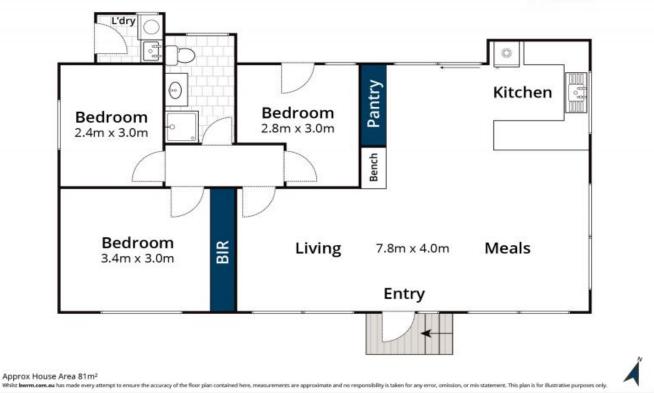

## ACHIEVABLE FRONT ROW OPPORTUNITY

One of the last remaining, older houses on this most desired stretch of prime Great Ocean Road real estate. The house has had a recent makeover and is ready for use as is and doubles as arguably the cheapest way to secure a front row freehold or an opportunity to enter the market with the idea to renovate, extend or rebuild down the track. Set on one level, the neat three bedroom house is not huge in proportion but is massive in views, position and potential. Boasting land size of around 1490m2.