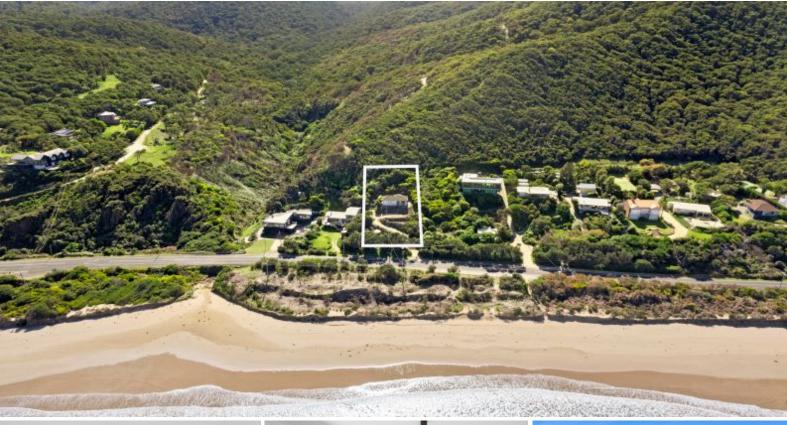

685 Great Ocean Road Eastern View, VIC

## ACHIEVABLE FRONT ROW OPPORTUNITY

One of the last remaining, older houses on this most desired stretch of prime Great Ocean Road real estate. The house has had a recent makeover and is ready for use as is and doubles as arguably the cheapest way to secure a front row freehold or an opportunity to enter the market with the idea to renovate, extend or rebuild down the track. Set on one level, the neat three bedroom house is not huge in proportion but is massive in views, position and potential. Boasting land size of around 1490m2.