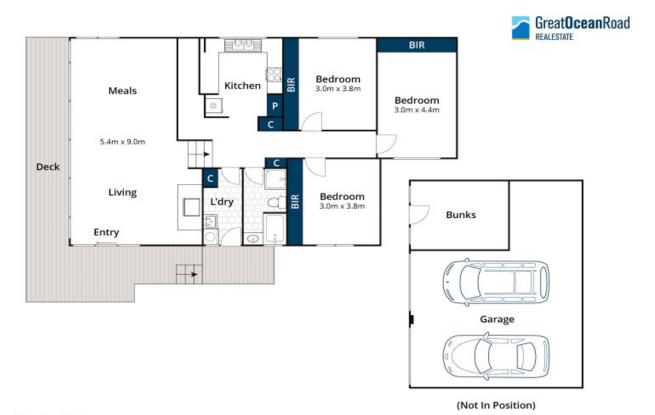

65 Hall Street Lorne, VIC

4

## A CAPTIVATING VIEW

Welcome to Hall Street, This 80s-style charmer offers a mesmerizing 180-degree ocean view of Louttit Bay that will take your breath away. Step inside this immaculate 4-bedroom home featuring an open-plan kitchen and dining area that effortlessly flows into an expansive sunken

lounge? it's like stepping back in time to a more relaxed era. And for your convenience there's double car garage.

Positioned on a 550sqm allotment, this robust home is ripe for your modernization dreams. Whether you're seeking a serene weekend retreat or a forever home with a view.

Price:

\$2,000,000

**Tyrone Provan** 

Karen Stribling

0405 124 799

0439 650 838

Approx House Area 118m<sup>2</sup>
Whilst berm.com.au has made every attempt to ensure the accuracy of the floor plan contained here, measurements are approximate and no responsibility is taken for any error, omission, or mis-statement. This plan is for illustrative purposes only

65 Hall Street, Lorne