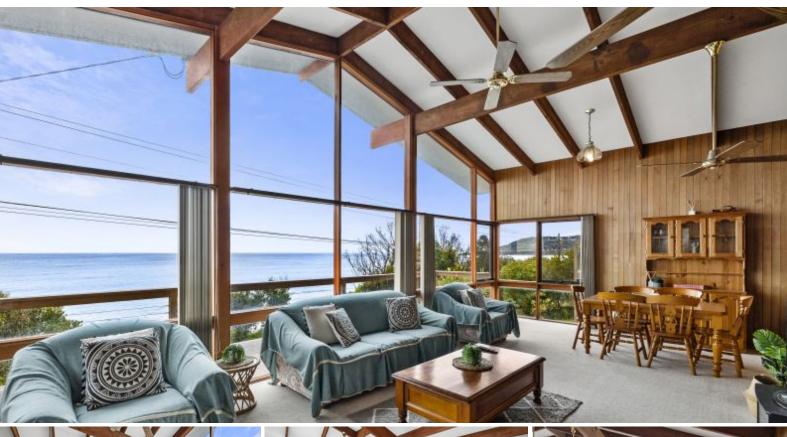

## A CAPTIVATING VIEW

Welcome to Hall Street, This 80s-style charmer offers a mesmerizing 180-degree ocean view of Louttit Bay that will take your breath away. Step inside this immaculate 4-bedroom home featuring an open-plan kitchen and dining area that effortlessly flows into an expansive sunken

lounge? it's like stepping back in time to a more relaxed era. And for your convenience there's double car garage.

Positioned on a 550sqm allotment, this robust home is ripe for your modernization dreams. Whether you're seeking a serene weekend retreat or a forever home with a view.