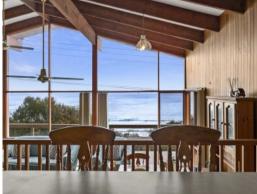

## A CAPTIVATING VIEW

Welcome to Hall Street, This 80s-style charmer offers a mesmerizing 180-degree ocean view of Louttit Bay that will take your breath away. Step inside this immaculate 4-bedroom home featuring an open-plan kitchen and dining area that effortlessly flows into an expansive sunken

lounge? it's like stepping back in time to a more relaxed era. And for your convenience there's double car garage.

Positioned on a 550sqm allotment, this robust home is ripe for your modernization dreams. Whether you're seeking a serene weekend retreat or a forever home with a view.