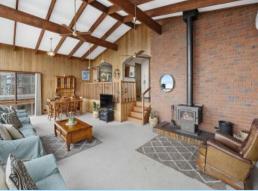

## A CAPTIVATING VIEW

Welcome to Hall Street, This 80s-style charmer offers a mesmerizing 180-degree ocean view of Louttit Bay that will take your breath away. Step inside this immaculate 4-bedroom home featuring an open-plan kitchen and dining area that effortlessly flows into an expansive sunken

lounge? it's like stepping back in time to a more relaxed era. And for your convenience there's double car garage.

Positioned on a 550sqm allotment, this robust home is ripe for your modernization dreams. Whether you're seeking a serene weekend retreat or a forever home with a view.