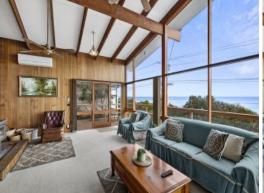

## A CAPTIVATING VIEW

Welcome to Hall Street, This 80s-style charmer offers a mesmerizing 180-degree ocean view of Louttit Bay that will take your breath away. Step inside this immaculate 4-bedroom home featuring an open-plan kitchen and dining area that effortlessly flows into an expansive sunken

lounge? it's like stepping back in time to a more relaxed era. And for your convenience there's double car garage.

Positioned on a 550sqm allotment, this robust home is ripe for your modernization dreams. Whether you're seeking a serene weekend retreat or a forever home with a view.