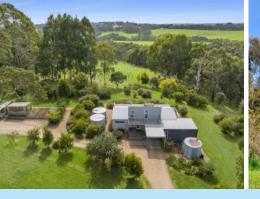

Spanning 50 acres of gently undulating land, it is a perfect blend of cleared grazing land, landscaped gardens, and native bush, complete with creek frontage.

A large circular driveway frames two majestic eucalypts (the Twin Gums), and seamlessly connects the family home, studio, and sheds.

Step inside the charming Prebuilt family home, thoughtfully designed to embrace sustainability while offering breathtaking views in every direction. Featuring 3 bedrooms, 2 bathrooms, a study, and an open-plan kitchen-dining-lounge area that flows effortlessly to a spacious balcony. Price: