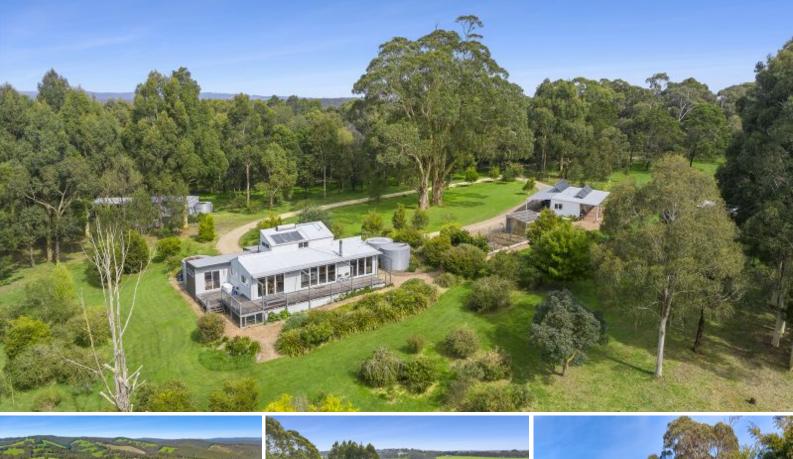

Spanning 50 acres of gently undulating land, it is a perfect blend of cleared grazing land, landscaped gardens, and native bush, complete with creek frontage.

A large circular driveway frames two majestic eucalypts (the Twin Gums), and seamlessly connects the family home, studio, and sheds.

Step inside the charming Prebuilt family home, thoughtfully designed to embrace sustainability while offering breathtaking views in every direction. Featuring 3 bedrooms, 2 bathrooms, a study, and an open-plan kitchen-dining-lounge area that flows effortlessly to a spacious balcony. Price: