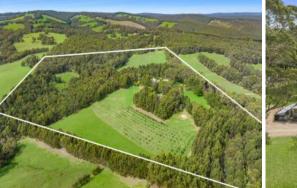

Spanning 50 acres of gently undulating land, it is a perfect blend of cleared grazing land, landscaped gardens, and native bush, complete with creek frontage.

A large circular driveway frames two majestic eucalypts (the Twin Gums), and seamlessly connects the family home, studio, and sheds.