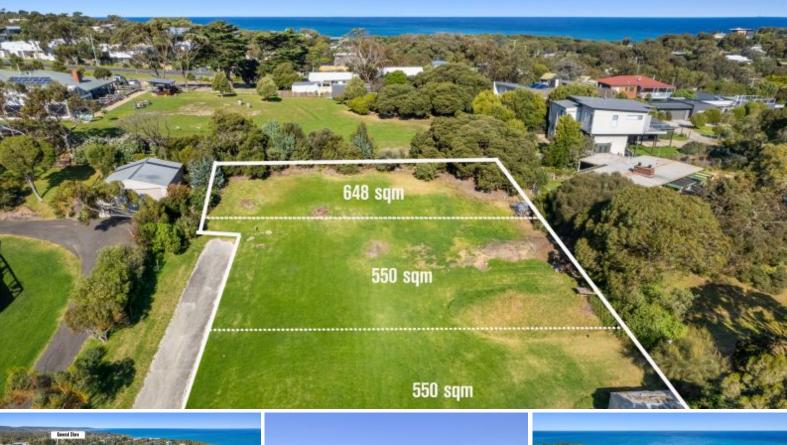

## HUGE 1784sqm BLOCK WITH VIEWS AND 3 LOT SUBDIVISIO...

Perfectly positioned in the heart of town, this hilltop allotment is just moments away from everything Aireys Inlet has to offer. This superb block is the only one of its kind currently on the market in Aireys Inlet, presenting endless possibilities for its new owners:

- Purchase and subdivide the 1784 sqm into three blocks STCA.
- Develop the site and build three new dwellings, keep one and sell two or sell them all.
- Seize the chance to build your dream home on this perfect blank canvas overlooking the Painkalac Creek, Fairhaven hills and the ocean beyond. This cleared, gently sloping block is ready to go with mains water, sewer and power all available. A shared concrete driveway allows easy access from Bambra Road, and sharing a fence with the Iconic Aireys Pub is a little added bonus.