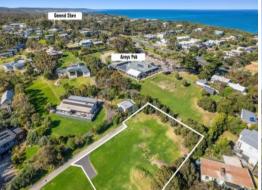

## HUGE 1784sqm BLOCK WITH VIEWS AND 3 LOT SUBDIVISIO...

Perfectly positioned in the heart of town, this hilltop allotment is just moments away from everything Aireys Inlet has to offer. This superb block is the only one of its kind currently on the market in Aireys Inlet, presenting endless possibilities for its new owners:

- Purchase and subdivide the 1784 sqm into three blocks STCA.
- Develop the site and build three new dwellings, keep one and sell two or sell them all.
- Seize the chance to build your dream home on this perfect blank canvas overlooking the Painkalac Creek, Fairhaven hills and the ocean beyond. This cleared, gently sloping block is ready to go with mains water, sewer and power all available. A shared concrete driveway allows easy access from Bambra Road, and sharing a fence with the Iconic Aireys Pub is a little added bonus.