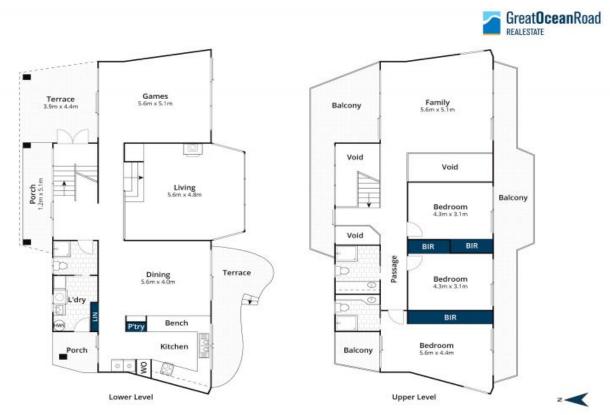

Price:

\$3,500,000

**James Worssam** 

Liz Currie

0418 585 815

0437 213 229

Whits berm.com.au has made every attempt to ensure the accuracy of the floor plan contained here, measurements are approximate and no responsibility is taken for any error, omission, or mis-statement. This plan is for illustrative purposes only