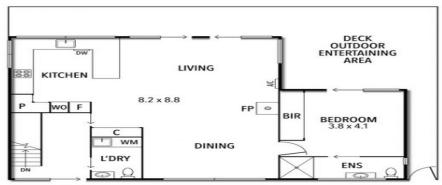

## 15 LLUKA AVENUE, WYE RIVER

GROUND FLOOR

LOWER GROUND FLOOR

THE ABOVE PLAN IS AN ARTIST'S IMPRESSION ONLY, IT INCLUDES ELEMENTS THAT ARE FOR DISPLAY PURPOSES ONLY AND MAY NOT BE TO SCALE. LANDSCAPING SHOWN IS INDICATIVE ONLY. DIMENSIONS ARE APPROXIMATE.