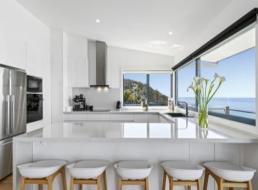

Comprising 3 bedrooms, 2 bathrooms plus a powder room/laundry and spacious open plan kitchen/dining/living over two levels. Importantly, every room enjoys the view and the expansive glazing soaks up natural light all year long! The vendor recently undertook a thorough upgrade renovation, providing nothing to be done for years to come.