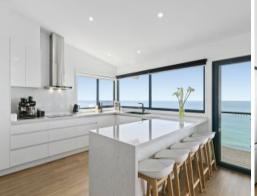

Comprising 3 bedrooms, 2 bathrooms plus a powder room/laundry and spacious open plan kitchen/dining/living over two levels. Importantly, every room enjoys the view and the expansive glazing soaks up natural light all year long! The vendor recently undertook a thorough upgrade renovation, providing nothing to be done for years to come.