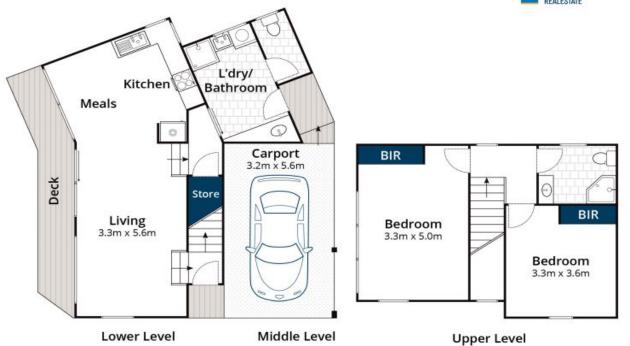

Comprising two bedrooms, two bathrooms, (one shared laundry), kitchen/dining, single carport, sun deck, great storage and two split system units over two levels.

The ocean view to the north towards Fairhaven is only enhanced by the towering blue gums in the foreground. A quality view for this price point.

## 1/13 Lorne Avenue, Lorne