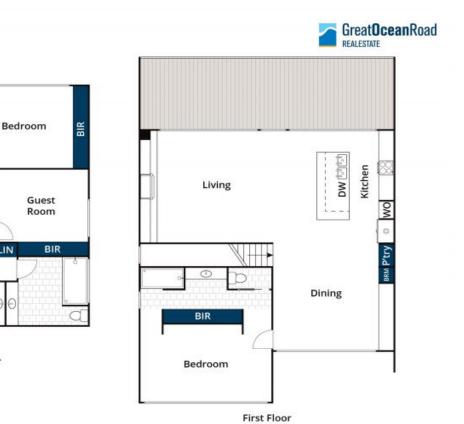

**Michael Coutts** 

**Michael Coutts** 

0438 356 624

0438 356 624

29 Karingal Drive, Wye River

Laundry

**Ground Floor** 

Storage

Bedroom/

Play Room

Ladder

Entry

Approx. Area 204m² Whilst bwrm.com.au has made

LIN