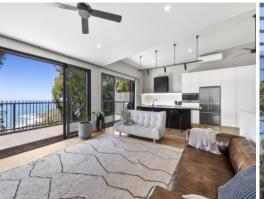

## LUXURIOUS FAMILY BEACH HOUSE

An elevated position providing expansive ocean views that can never be built out! An epic view forever!

A quality constructed 12 year old home comprising 4 bedrooms, 2.5 bathrooms, a large living room upstairs, a cozy living room downstairs with bunkbeds, expansive open plan kitchen/dining area, generous laundry with second fridge, substantial decking with an incredible view towards the ocean and fantastic inside/outside storage. The large master bedroom on the upper level enjoys the privacy of an ensuite, the convenience of a walk in robe and a beautiful view towards the Otway Ranges National Park.