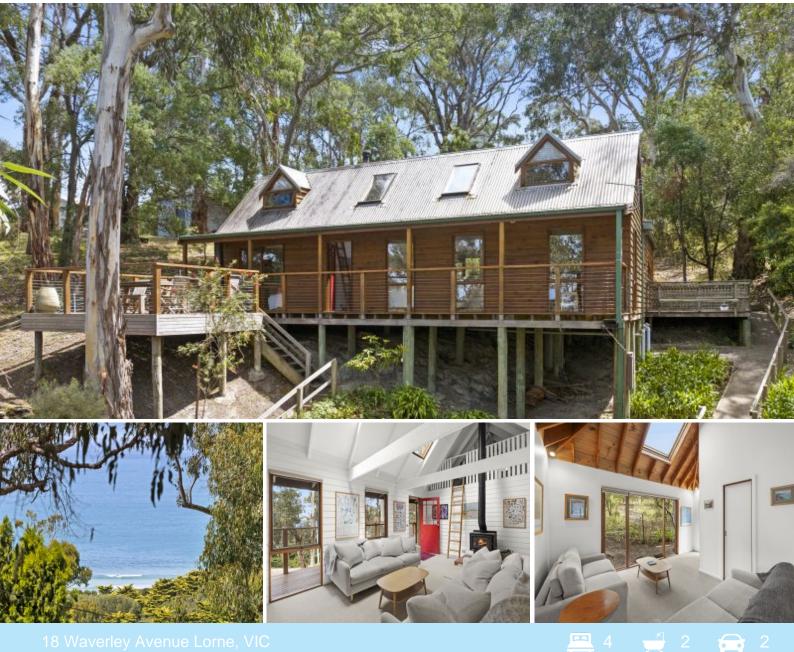

## ALL YOU COULD EVER WANT!

Centrally located 4 bedroom (3rd and 4th elevated lofts) cedar residence that sits so naturally among the towering gums and cul-de-sac treescape. Immaculately presented in neutral beach tones with open kitchen/living/dining plus the benefit of a second living area.

Looking out through the treetops to Louttit Bay and our famous Pier while enjoying the ability to walk to all that is good about Lorne. The open zones, Coonara fire box and multiple outdoor terraces provide all of what is essential in a coastal lifestyle.

The naturally landscaped low maintenance outdoor environment guarantees maximum leisure time and a "lock and leave" lifestyle opportunity.

lan Stewart 0418 522 571 Karen Stribling 0439 650 838

18 Waverley Avenue, Lorne