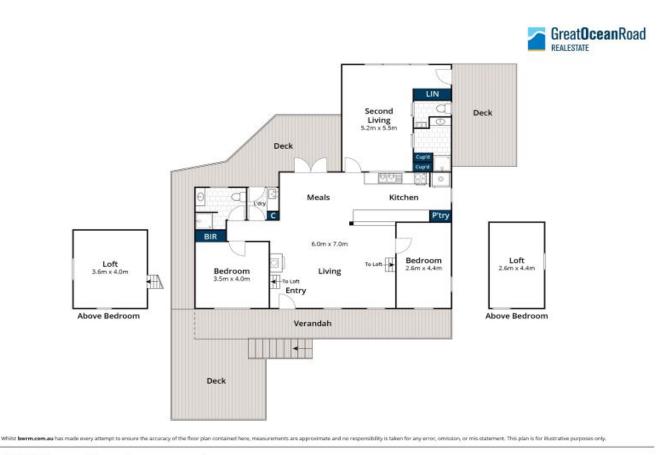

## ALL YOU COULD EVER WANT!

Centrally located 4 bedroom (3rd and 4th elevated lofts) cedar residence that sits so naturally among the towering gums and cul-de-sac treescape. Immaculately presented in neutral beach tones with open kitchen/living/dining plus the benefit of a second living area.