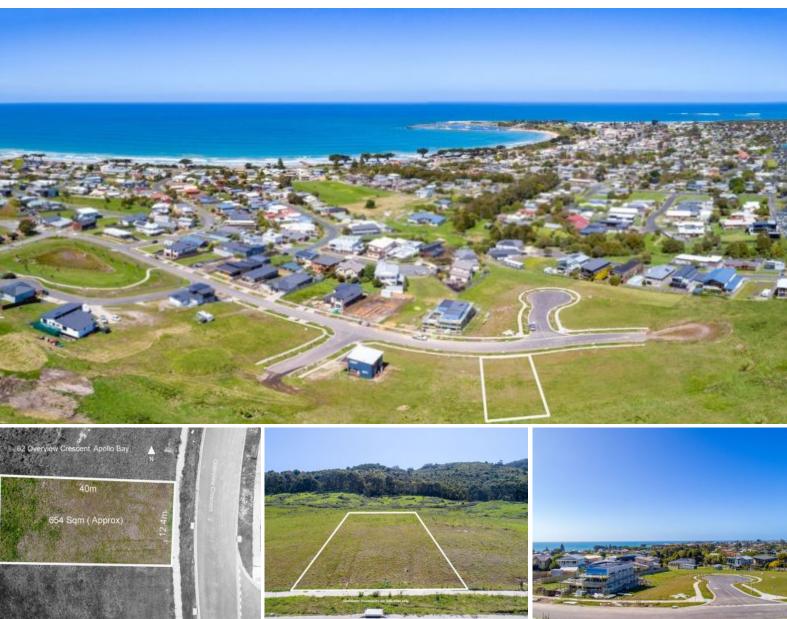

## SOUTHERN OCEAN VIEWS ? STUNNING BLANK CANVAS

This ready-to-go blank canvas offers the opportunity to create an architectural statement which capitalises on the potential of this massive site, including stunning views of the Southern Ocean and surrounding hills around the township of Apollo Bay.

This prestigious position on a raised block that offers unlimited potential, with all underground services, and the hard work has been done for you with soil tests already completed. Land size 654m2 (approx.).

Indulge in a peaceful and laid-back lifestyle with a strong community spirit, access to nature, and convenient amenities in this idyllic coastal town.

The features:

Stunning views of the Southern Ocean

**Price:** \$470,000 to \$490,000