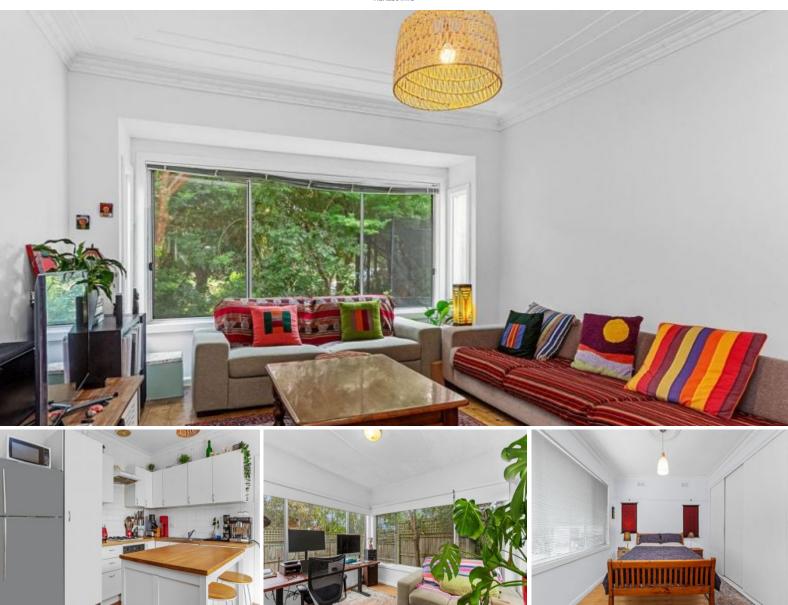

## PRIVATE COASTAL HAVEN

This private, coastal home will immediately impart a feeling of comfort and hominess the moment you walk through the front door. Set among established trees & garden, offering you a private haven, the north facing home is illuminated in an abundance of natural light with open plan living, dining & kitchen tied exquisitely as one, moving through to a rear sunroom and rear private deck & garden.

Set on a 417 m2 (approx.) site with direct street frontage, placing you only 500 metres from the beach and a short stroll to the main hub of the township of Apollo Bay.

Other features of the modest coastal home are the 3 bedrooms, 1 bathroom, 2 internal toilets, a laundry, single lock up garage, plus extra car space for off street parking. Well worth an inspection if you are looking a for a low maintenance home, or investment opportunity.