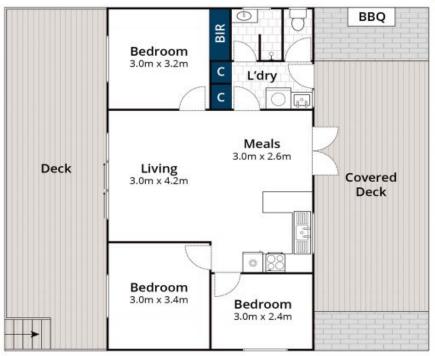

## CLASSIC ENTRY LEVEL BEACH HOUSE

This cosy, light filled beach house is situated on a fabulous flat 958sqm block just seconds from the top shop precinct and 600 meters to the nearest beach. The house comprises three bedrooms, one bath, and an open plan living/kitchen dining room opening onto a front deck that is perfect for enjoying the morning sun while watching the world go by. The back of the home has a beautiful undercover entertaining area that overlooks the garden and would be perfect in any weather. This home offers buyers an excellent opportunity to enter the Aireys Inlet property market.

**James Worssam** 

0418 585 815

Liz Currie

0437 213 229

Whilst bwrm.com.au has made every attempt to ensure the accuracy of the floor plan contained here, measurements are approximate and no responsibility is taken for any error, omission, or mis-statement. This plan is for illustrative purposes only.