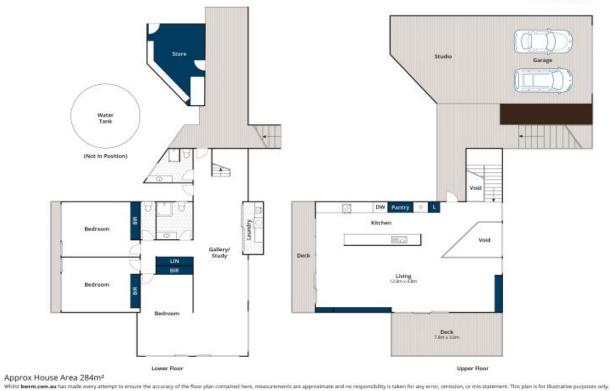

The ruggedness of the environment marries so well with the Corten steel residence and melts seamlessly into the landscape. Boasting three bedrooms, dual living areas and the blue ocean at every turn this is not your usual coastal hideaway.

Large open kitchen, living, dining on the upper level folds onto the ocean facing terrace that exposes Lorne to the south, Aireys Inlet to the north and crashing surf and rocky coastline below.

**Price:** \$3,800,000 - \$3,900,000