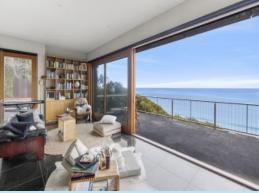

Large open kitchen, living, dining on the upper level folds onto the ocean facing terrace that exposes Lorne to the south, Aireys Inlet to the north and crashing surf and rocky coastline below.

**Price:** \$3,800,000 - \$3,900,000