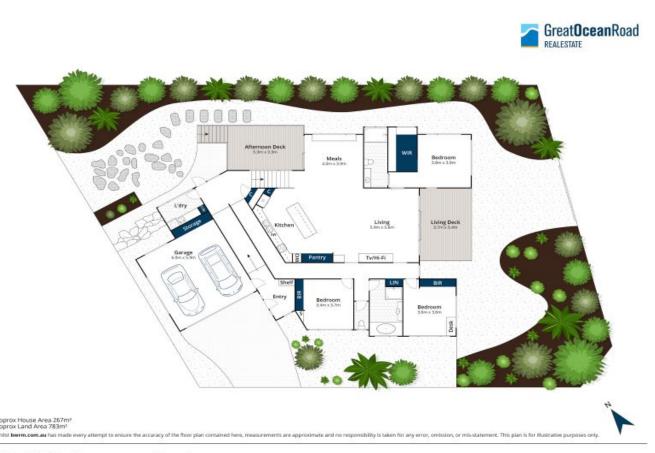

, moments from the pristine sands of Point Roadknight and O'Donohue's Beach.

Surrounded by verdant foliage, its contemporary design promises seclusion and modern elegance. Every corner of this elevated sanctuary whispers of refined holidays, with natural textures and sleek lines that echo the home's architectural grace.

The home's contemporary visage ensures privacy while echoing the landscape's raw beauty. The modernity of design merges with the environment, harnessing commanding vistas of the ocean's unfolding canvas. Direct sightlines to Point Roadknight capture a scene of vibrant blue and white water that is nothing short of magical. Embracing its elevated expanse, the

**Price:** \$2,100,000

Paula Fowler

Karen Stribling

0407 031 178

0439 650 838



## 25 Fifth Avenue, Anglesea