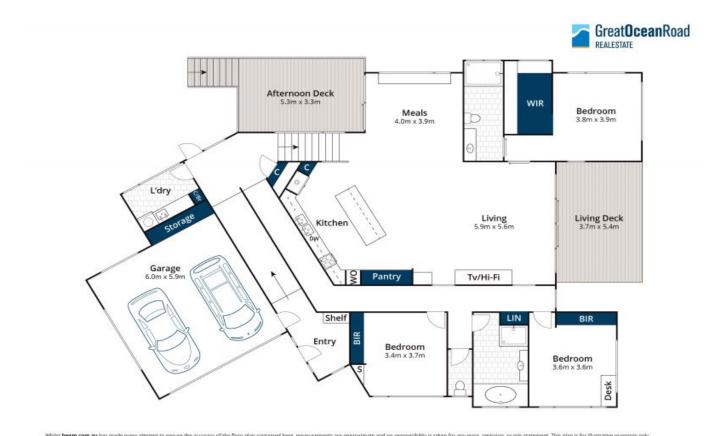

l design stands as a seaside gem, moments from the pristine sands of Point Roadknight and O'Donohue's Beach.

Surrounded by verdant foliage, its contemporary design promises seclusion and modern elegance. Every corner of this elevated sanctuary whispers of refined holidays, with natural textures and sleek lines that echo the home's architectural grace.

The home's contemporary visage ensures privacy while echoing the landscape's raw beauty. The modernity of design merges with the environment, harnessing commanding vistas of the ocean's unfolding canvas. Direct sightlines to Point Roadknight capture a scene of vibrant blue and white water that is nothing short of magical. Embracing its elevated expanse, the

**Price:** \$2,100,000

Paula Fowler

Karen Stribling

0407 031 178

0439 650 838



## 25 Fifth Avenue, Anglesea